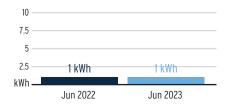

ed | Multiplier | Billing Period |
|-----------------|------------|--------------------|-----------------------|---|------------|------------|----------------|
| 1000476328      | 05/30/2023 | 2,505              | 2,460                 |   | 45 kWh     | 1          | 32 Days        |

## **Charge Details**

#### **Electric Charges** Daily Basic Service Charge 32 days @ \$0.75000 \$24.00 Energy Charge 45 kWh @ \$0.07990/kWh \$3.60 Fuel Charge 45 kWh @ \$0.05239/kWh \$2.36 Storm Protection Charge 45 kWh @ \$0.00400/kWh \$0.18 Clean Energy Transition Mechanism 45 kWh @ \$0.00427/kWh \$0.19 Storm Surcharge 45 kWh @ \$0.01061/kWh \$0.48 Florida Gross Receipt Tax \$0.79 **Electric Service Cost** \$31.60 State Tax \$2.67 Total Electric Cost, Local Fees and Taxes \$34.27

## Avg kWh Used Per Day



# Current Month's Electric Charges

\$34.27



Sub-Account #: 211006785722 Statement Date: 06/30/2023

Service Address: 6326 LANTERN VIEW PL, APOLLO BEACH, FL 33572-1572

#### **Meter Read**

Meter Location: Irr

Service Period: 04/29/2023 - 05/30/2023 Rate Schedule: General Service - Non Demand

| Meter<br>Number | Read Date  | Current<br>Reading | - Previous<br>Reading | = | Total Used | Multiplier | Billing Period |
|-----------------|------------|--------------------|-----------------------|---|------------|------------|----------------|
| 1000475745      | 05/30/2023 | 2,986              | 2,845                 |   | 141 kWh    | 1          | 32 Days        |

## **Charge Details**

#### **Electric Charges** Daily Basic Service Charge 32 days @ \$0.75000 \$24.00 Energy Charge 141 kW