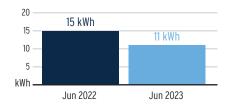

The ET sensor located on the Hunter ACC controller in the northwest corner of the round-about at PAM and Covington recorded 2.66" of ET and 2.89" of rain between June 27<sup>th</sup> and July 31<sup>st</sup>. There were three significant rainfall events of 0.25" or more during this same time period, the greatest occurring on July 10<sup>th</sup>, when 1.08" was recorded. The site was shut down for a total of 7 days to take advantage of what nature provided. According to the most recent drought monitor index from the National Weather Service, southern Hillsborough County is experiencing a moderate drought that is expected to continue through the end of August.