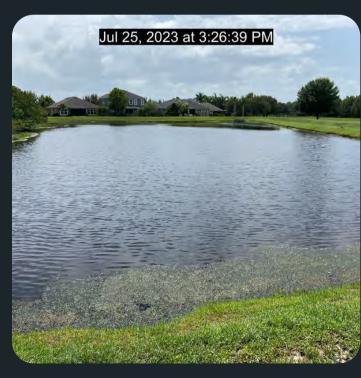

## SUMMARY:

We are having inconsistent rain fall with extremely hot days which defiantly makeing for a difficult July in regards to algae blooms. These steamy days are ideal conditions for new blooms. Our technicians are doing a good job of staying in front of major issues and maintaining the ponds. Its possible you are seeing more of our trucks as we are conducting drive throughs to check for algae blooms more often this time of year.