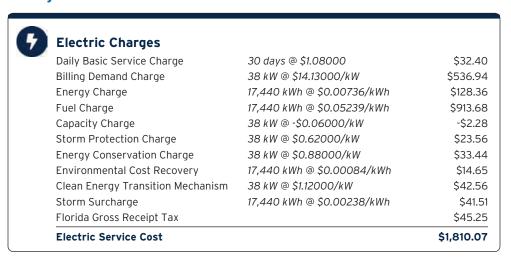

formation continues on next page ightharpoonup



Sub-Account #: 211006781838 Statement Date: 06/01/2023

Service Address: 7012 SAIL VIEW LN, APOLLO BEACH, FL 33572-1550

#### **Meter Read**

Service Period: 03/30/2023 - 04/28/2023 Rate Schedule: General Service Demand - Standard

| Meter<br>Number | Read Date  | Current<br>Reading | - Previous<br>Reading | = Total Used | Multiplier | Billing Period |
|-----------------|------------|--------------------|-----------------------|--------------|------------|----------------|
| 1000789803      | 04/28/2023 | 5,404              | 5,186                 | 17,440 kWh   | 80.0000    | 30 Days        |
| 1000789803      | 04/28/2023 | 0.48               | 0                     | 38.24 kW     | 80.0000    | 30 Days        |

#### **Charge Details**



### **Current Month's Electric Charges**

\$1,810.07

Billing information continues on next page  $\rightarrow$ 

## Avg kWh Used Per Day



#### Billing Demand (kW)



#### **Load Factor**



Decreasing the proportion of your electricity utilized at peak will improve your load factor.



Sub-Account #: 211006781838 Statement Date: 06/01/2023

Service Address: 7012 SAIL VIEW LN, APOLLO BEACH, FL 33572-1550

Service Period: 03/30/2023 - 04/28/2023 Rate Schedule: Lighting Service

#### Charge Details



**Current Month's Electric Charges** 

\$461.58

Billing information continues on next page ->



Sub-Account #: 211006781655 Statement Date: 06/01/2023

Service Address: 6938 WATERSET BL, IRRIGATION, APOLLO BEACH, FL 33572-0000

#### **Meter Read**

**Service Period:** 03/30/2023 - 04/28/2