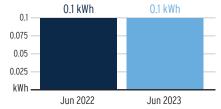

The ET sensor located on the Hunter ACC controller in the northwest corner of the round-about at PAM and Covington recorded 2.66" of ET and 2.89" of rain between June 27<sup>th</sup> and July 31<sup>st</sup>. There were three significant rainfall events of 0.25" or more during this same time period, the greatest occurring on July 10<sup>th</sup>, when 1.08" was recorded. The site was shut down for a total of 7 days to take advantage of what nature provided. According to the most recent drought monitor index from the National Weather Service, southern Hillsborough County is experiencing a moderate drought that is expected to continue through the end of August.