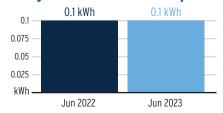

| Read Date  | Current<br>Reading | - Previous<br>Reading | = | Total Used | Multiplier | Billing Period |
|-----------------|------------|--------------------|-----------------------|---|------------|------------|----------------|
| 1000453391      | 05/30/2023 | 141                | 137                   |   | 4 kWh      | 1          | 32 Days        |

## **Charge Details**

#### **Electric Charges** Daily Basic Service Charge 32 days @ \$0.75000 \$24.00 Energy Charge 4 kWh @ \$0.07990/kWh \$0.32 Fuel Charge 4 kWh @ \$0.05239/kWh \$0.21 Storm Protection Charge 4 kWh @ \$0.00400/kWh \$0.02 Clean Energy Transition Mechanism 4 kWh @ \$0.00427/kWh \$0.02 Storm Surcharge 4 kWh @ \$0.01061/kWh \$0.04 Florida Gross Receipt Tax \$0.63 **Electric Service Cost** \$25.24

# Avg kWh Used Per Day



# **Current Month's Electric Charges**

\$25.24



Sub-Account #: 211006785037 Statement Date: 06/30/2023

Service Address: 7218 HOURGLASS DR, APOLLO BEACH, FL 33572-1579

#### **Meter Read**

Meter Location: Irr

Service Period: 04/29/2023 - 05/30/2023 Rate Schedule: General Service - Non Demand

| Meter<br>Number | Read Date  | Current<br>Reading | - Previous<br>Reading | - | Total Used | Multiplier | Billing Period |
|-----------------|------------|--------------------|-----------------------|---|------------|------------|----------------|
| 1000451807      | 05/30/2023 | 2,058              | 2,011                 |   | 47 kWh     | 1          | 32 Days        |

## **Charge Details**

#### **Electric Charges** Daily Basic Service Charge 32 days @ \$0.75000 \$24.00 Energy Charge 47 kW