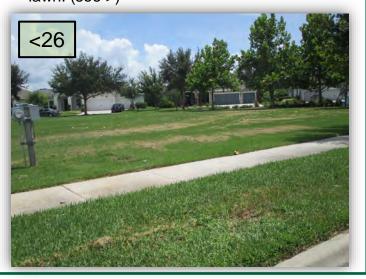

18. As mentioned at the beginning of the report, I'm still concerned regarding the growing number of areas of stressed turf. This is on Milestone south near Blue Sail. Is there disease or insects present? Is irrigation running enough? (Pic 18>)