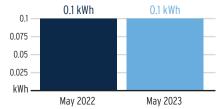

r | Read Date  | Current<br>Reading | - Previous<br>Reading | = | Total Used | Multiplier | Billing Period |
|-----------------|------------|--------------------|-----------------------|---|------------|------------|----------------|
| 1000445678      | 04/28/2023 | 146                | 142                   |   | 4 kWh      | 1          | 30 Days        |

# **Charge Details**

#### **Electric Charges** Daily Basic Service Charge 30 days @ \$0.75000 \$22.50 4 kWh @ \$0.07990/kWh \$0.32 Energy Charge Fuel Charge 4 kWh @ \$0.05239/kWh \$0.21 Storm Protection Charge 4 kWh @ \$0.00400/kWh \$0.02 Clean Energy Transition Mechanism 4 kWh @ \$0.00427/kWh \$0.02 Storm Surcharge 4 kWh @ \$0.01061/kWh \$0.04 \$0.59 Florida Gross Receipt Tax **Electric Service Cost** \$23.70

# Avg kWh Used Per Day



**Current Month's Electric Charges** 

\$23.70



Sub-Account #: 211006783495 Statement Date: 06/01/2023

Service Address: 7230 BOWSPIRIT PL IRR, APOLLO BEACH, FL 33572-0000

## **Meter Read**

Rate Schedule: General Service - Non Demand

| Meter<br>Number | Read Date  | Current<br>Reading | - Previous<br>Reading | = Total Used | Multiplier | Billing Period |
|-----------------|------------|--------------------|-----------------------|--------------|------------|----------------|
| 1000445680      | 04/28/2023 | 135                | 131                   | 4 kWh        | 1          | 30 Days        |

# **Charge Details**

#### **Electric Charges** Daily Basic Service Charge 30 days @ \$0.75000 \$22.50 **Energy Charge** 4 kWh @ \$0.07990/kWh \$0.32 Fuel Charge 4 kWh @ \$0.05239/kWh \$0.2