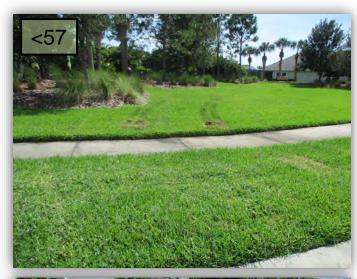

- 57. A vehicle has ruined some turf in Mayport Park. Can Sunrise attempt to correct this? (Pic 57>)
- 58. Has Sunrise inspected this turf on the east ROW of Mayport north of Milestone? This is the end tract that is maintained by the CDD. (Pic 58>)