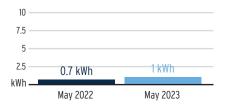

ead Date  | Current<br>Reading | - Previous<br>Reading | = | Total Used | Multiplier | Billing Period |
|-----------------|------------|--------------------|-----------------------|---|------------|------------|----------------|
| 1000446213      | 04/28/2023 | 1,220              | 1,187                 |   | 33 kWh     | 1          | 30 Days        |

# **Charge Details**

#### **Electric Charges** Daily Basic Service Charge 30 days @ \$0.75000 \$22.50 Energy Charge 33 kWh @ \$0.07990/kWh \$2.64 Fuel Charge 33 kWh @ \$0.05239/kWh \$1.73 Storm Protection Charge 33 kWh @ \$0.00400/kWh \$0.13 Clean Energy Transition Mechanism 33 kWh @ \$0.00427/kWh \$0.14 Storm Surcharge 33 kWh @ \$0.01061/kWh \$0.35 Florida Gross Receipt Tax \$0.70 **Electric Service Cost** \$28.19

# Avg kWh Used Per Day



# **Current Month's Electric Charges**

\$28.19



Sub-Account #: 211006783933 Statement Date: 06/01/2023

Service Address: 7087 MILESTONE DR IRR, APOLLO BEACH, FL 33572-0000

## **Meter Read**

Service Period: 03/30/2023 - 04/28/2023 Rate Schedule: General Service - Non Demand

| Meter<br>Number | Read Date  | Current<br>Reading | - Previous<br>Reading | - | Total Used | Multiplier | Billing Period |
|-----------------|------------|--------------------|-----------------------|---|------------|------------|----------------|
| 1000559564      | 04/28/2023 | 590                | 569                   |   | 21 kWh     | 1          | 30 Days        |

# **Charge Details**

#### **Electric Charges** Daily Basic Service Charge 30 days @ \$0.75000 \$22.50 **Energy Charge** 21 kWh @ \$0.07990/kW