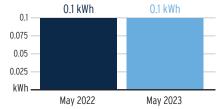

ber | Read Date  | Current<br>Reading | - Previous<br>Reading | = Total Used | Multiplier | Billing Period |
|-----------------|------------|--------------------|-----------------------|--------------|------------|----------------|
| 1000445680      | 04/28/2023 | 135                | 131                   | 4 kWh        | 1          | 30 Days        |

# **Charge Details**

#### **Electric Charges** Daily Basic Service Charge 30 days @ \$0.75000 \$22.50 **Energy Charge** 4 kWh @ \$0.07990/kWh \$0.32 Fuel Charge 4 kWh @ \$0.05239/kWh \$0.21 Storm Protection Charge 4 kWh @ \$0.00400/kWh \$0.02 \$0.02 Clean Energy Transition Mechanism 4 kWh @ \$0.00427/kWh Storm Surcharge 4 kWh @ \$0.01061/kWh \$0.04 Florida Gross Receipt Tax \$0.59 **Electric Service Cost** \$23.70

# Avg kWh Used Per Day



**Current Month's Electric Charges** 

\$23.70



Sub-Account #: 211006783297 Statement Date: 06/01/2023

Service Address: 7444 MILESTONE DR IRR, APOLLO BEACH, FL 33572-0000

## **Meter Read**

Rate Schedule: General Service - Non Demand

| Meter<br>Number | Read Date  | Current<br>Reading | _ Previous<br>Reading | = Total Used | Multiplier | Billing Period |
|-----------------|------------|--------------------|-----------------------|--------------|------------|----------------|
| 1000694640      | 04/28/2023 | 221                | 216                   | 5 kWh        | 1          | 30 Days        |

# **Charge Details**

#### **Electric Charges** Daily Basic Service Charge 30 days @ \$0.75000 \$22.50 **Energy Charge** 5 kWh @ \$0.07990/kWh \$0.40 Fuel Charge 5 kWh @ \$0.05239/kWh \$0.2