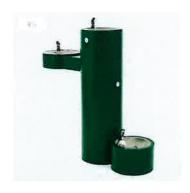

Management has been working on gathering proposals for the replacement of the dog fountains at Lakeside. Unfortunately, many vendors declined the work. Management received a proposal from Alvarez Plumbing in the amount of \$2,956.80 to install the fountains. Management would need to order the fountains separately, at a cost of \$2,203.00 each.