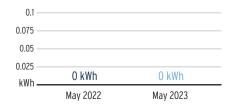

count #: 211006782885 Statement Date: 06/01/2023

Service Address: 7025 SAIL VIEW LN, APOLLO BEACH, FL 33572-0000

## **Meter Read**

Rate Schedule: General Service - Non Demand

| Meter<br>Number | Read Date  | Current<br>Reading | - Previous<br>Reading | = Total Used | Multiplier | Billing Period |
|-----------------|------------|--------------------|-----------------------|--------------|------------|----------------|
| 1000472004      | 04/28/2023 | 20                 | 20                    | 0 kWh        | 1          | 30 Days        |

# **Charge Details**

# Electric Charges Daily Basic Service Charge 30 days @ \$0.75000 \$22.50 Florida Gross Receipt Tax \$0.58 Electric Service Cost \$23.08 State Tax \$1.95 Total Electric Cost, Local Fees and Taxes \$25.03

# Avg kWh Used Per Day



**Current Month's Electric Charges** 

\$25.03



Sub-Account #: 211006782778 Statement Date: 06/01/2023

Service Address: 7008 WATERSET BL, LNSC LTS, APOLLO BEACH, FL 33572-0000

## **Meter Read**

| Meter<br>Number | Read Date  | Current<br>Reading | - Previous<br>Reading | = Total Used | Multiplier | Billing Period |
|-----------------|------------|--------------------|-----------------------|--------------|------------|----------------|
| 1000863276      | 04/28/2023 | 6                  | 3                     | 3 kWh        | 1          | 30 Days        |

# **Charge Details**

#### **Electric Charges** Daily Basic Service Charge 30 days @ \$0.75000 \$22.50 **Energy Charge** 3 kWh @ \$0.07990/kWh \$0.24 Fuel Charge 3 kWh @ \$0.05239/kWh \$0.16 Storm Protection Charge 3 kWh @ \$0.00