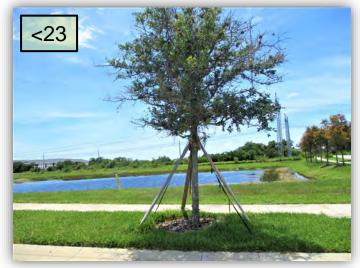

23. Sunrise needs to improve on detailing around street trees. This tree on Triton was also not detailed the previous month. (Pic 23>)