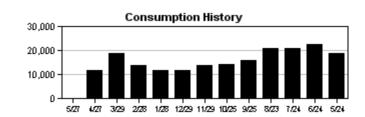

The ET sensor located on the Hunter ACC controller in the northwest corner of the round-about at PAM and Covington recorded 2.66" of ET and 2.89" of rain between June 27<sup>th</sup> and July 31<sup>st</sup>. There were three significant rainfall events of 0.25" or more during this same time period, the greatest occurring on July 10<sup>th</sup>, when 1.08" was recorded. The site was shut down for a total of 7 days to take advantage of what nature provided. According to the most recent drought monitor index from the National Weather Service, southern Hillsborough County is experiencing a moderate drought that is expected to continue through the end of August.