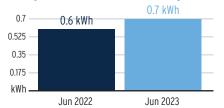

The ET sensor located on the Hunter ACC controller in the northwest corner of the round-about at PAM and Covington recorded 2.66" of ET and 2.89" of rain between June 27<sup>th</sup> and July 31<sup>st</sup>. There were three significant rainfall events of 0.25" or more during this same time period, the greatest occurring on July 10<sup>th</sup>, when 1.08" was recorded. The site was shut down for a total of 7 days to take advantage of what nature provided. According to the most recent drought monitor index from the National Weather Service, southern Hillsborough County is experiencing a moderate drought that is expected to continue through the end of August.