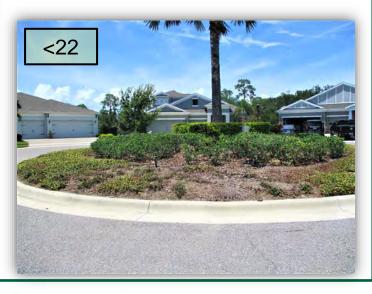

25. Why are the bare spots of Variegated Confederate Jasmine getting larger on the Crest Points?

26. As mentioned earlier in the report, too much duff was left behind in many areas after the previous mow. This needs to be removed or re-distributed across the lawn. Crestpoint Dr. surrounding the park is littered with small broken limbs indicating the trees need lifting. (Pic 26>)