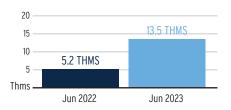

3 Rate Schedule: General Service 2 - Transportation

| Meter<br>Number | Read Date  | Current<br>Reading | - Previous =<br>Reading | Measured<br>Volume x | вти   | x Conversion | = Total Used | Billing Period |
|-----------------|------------|--------------------|-------------------------|----------------------|-------|--------------|--------------|----------------|
| AKX12049        | 05/31/2023 | 375                | 9,998                   | 377 CCF              | 1.038 | 1.0000       | 391.3 Therms | 29 Days        |

## **Charge Details**

# Natural Gas Charges Customer Charge \$82.00 Distribution Charge 391.3 THMS @ \$0.30501 \$119.35 Swing Service Charge 391.3 THMS @ \$0.02170 \$8.49 Florida Gross Receipts Tax \$20.26 Natural Gas Service Cost \$230.10

## **Avg THMS Used Per Day**



Current Month's Natural Gas Charges

\$230.10



Sub-Account #: 221006717294 Statement Date: 06/30/2023

Service Address: 6415 WATERSET BL, APOLLO BEACH, FL 33572-0000

Service Period: 04/29/2023 - 05/30/2023 Rate Schedule: Lighting Service

#### Charge Details



**Current Month's Electric Charges** 

\$184.63



Sub-Account #: 221006236519 Statement Date: 06/30/2023

**Service Address:** 6398 PASEO AL MAR BLVD, IRRIGATION, APOLLO BEACH, FL 33572

#### **Meter Read**

**Service Period:** 04/29/2023 - 05/30/2023

Rate Schedule: General Service - Non Demand

| Meter<br>Number | Read Date  | Current<br>Reading | - Previous<br>Reading | = | Total Used | Multiplier | Billing Period |
|-----------------|------------|--------------------|-----------------------|---|------------|------------|--