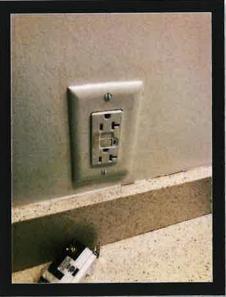

#### **Maintenance**

Maintenance replaced damaged electrical receptacles at the Landing café.

The maintenance team replaced the ceiling tiles inside the Landing Café restrooms.

The maintenance team pressured washed the area around the Landing Café.