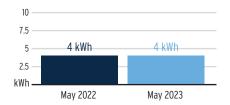

Multiplier | Billing Period |
|-----------------|------------|--------------------|-----------------------|---|------------|------------|----------------|
| 1000475745      | 04/28/2023 | 2,845              | 2,713                 |   | 132 kWh    | 1          | 30 Days        |

# **Charge Details**

#### **Electric Charges** Daily Basic Service Charge 30 days @ \$0.75000 \$22.50 Energy Charge 132 kWh @ \$0.07990/kWh \$10.55 132 kWh @ \$0.05239/kWh Fuel Charge \$6.92 Storm Protection Charge 132 kWh @ \$0.00400/kWh \$0.53 Clean Energy Transition Mechanism 132 kWh @ \$0.00427/kWh \$0.56 Storm Surcharge 132 kWh @ \$0.01061/kWh \$1.40 Florida Gross Receipt Tax \$1.09 **Electric Service Cost** \$43.55 State Tax \$3.68 Total Electric Cost, Local Fees and Taxes \$47.23

# Avg kWh Used Per Day



# **Current Month's Electric Charges**

\$47.23



Sub-Account #: 211006785540 Statement Date: 06/01/2023

Service Address: 7298 MEETING HOUSE LN, APOLLO BEACH, FL 33572-0000

## **Meter Read**

Service Period: 03/30/2023 - 04/28/2023 Rate Schedule: General Service - Non Demand

| Meter<br>Number | Read Date  | Current<br>Reading | - Previous<br>Reading | = т | otal Used | Multiplier | Billing Period |
|-----------------|------------|--------------------|-----------------------|-----|-----------|------------|----------------|
| 1000477188      | 04/28/2023 | 518                | 503                   |     | 15 kWh    | 1          | 30 Days        |

# **Charge Details**

#### **Electric Charges** Daily Basic Service Charge 30 days @ \$0.75000 \$22.50 **Energy Charge** 15 kWh @ \$0.07990