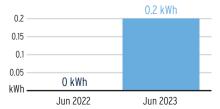

The ET sensor located on the Hunter ACC controller in the northwest corner of the round-about at PAM and Covington recorded 2.66" of ET and 2.89" of rain between June 27<sup>th</sup> and July 31<sup>st</sup>. There were three significant rainfall events of 0.25" or more during this same time period, the greatest occurring on July 10<sup>th</sup>, when 1.08" was recorded. The site was shut down for a total of 7 days to take advantage of what nature provided. According to the most recent drought monitor index from the National Weather Service, southern Hillsborough County is experiencing a moderate drought that is expected to continue through the end of August.