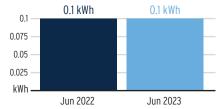

The ET sensor located on the Hunter ACC controller in the northwest corner of the round-about at PAM and Covington recorded 2.66" of ET and 2.89" of rain between June 27<sup>th</sup> and July 31<sup>st</sup>. There were three significant rainfall events of 0.25" or more during this same time period, the greatest occurring on July 10<sup>th</sup>, when 1.08" was recorded. The site was shut down for a total of 7 days to take advantage of what nature provided. According to the most recent drought monitor index from the National Weather Service, southern Hillsborough County is experiencing a moderate drought that is expected to continue through the end of August.