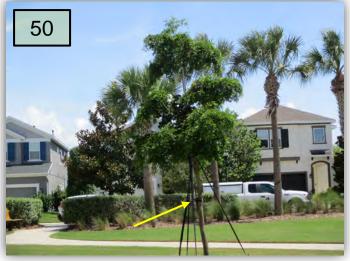

- 48. Sunrise needs to improve on trimming all pond banks to the water's edge.
- 49. When is Sunrise going to straighten the leaning Sycamore on the west side of CGD south of Lantern Park? (Pic 49>)

50. Remove a lodge pole still attached to a Shady Lady partially up the trunk. This is on the north side of Wave's End Park. (Pic 50)