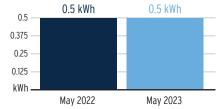

e  | Current<br>Reading | - Previous<br>Reading | = т | otal Used | Multiplier | Billing Period |
|-----------------|------------|--------------------|-----------------------|-----|-----------|------------|----------------|
| 1000477188      | 04/28/2023 | 518                | 503                   |     | 15 kWh    | 1          | 30 Days        |

# **Charge Details**

#### **Electric Charges** Daily Basic Service Charge 30 days @ \$0.75000 \$22.50 **Energy Charge** 15 kWh @ \$0.07990/kWh \$1.20 Fuel Charge 15 kWh @ \$0.05239/kWh \$0.79 Storm Protection Charge 15 kWh @ \$0.00400/kWh \$0.06 \$0.06 Clean Energy Transition Mechanism 15 kWh @ \$0.00427/kWh Storm Surcharge 15 kWh @ \$0.01061/kWh \$0.16 Florida Gross Receipt Tax \$0.64 **Electric Service Cost** \$25.41

# Avg kWh Used Per Day



# **Current Month's Electric Charges**

\$25.41



Sub-Account #: 211006785425 Statement Date: 06/01/2023

Service Address: 7250 PARKSHORE DR, APOLLO BEACH, FL 33572-0000

## **Meter Read**

Service Period: 03/30/2023 - 04/28/2023 Rate Schedule: General Service - Non Demand

| Meter<br>Number | Read Date  | Current<br>Reading | - Previous<br>Reading | = Tot | tal Used | Multiplier | Billing Period |
|-----------------|------------|--------------------|-----------------------|-------|----------|------------|----------------|
| 1000486105      | 04/28/2023 | 28,895             | 21,366                | 7,5   | 529 kWh  | 1          | 30 Days        |

# **Charge Details**

#### **Electric Charges** Daily Basic Service Charge 30 days @ \$0.75000 \$22.50 **Energy Charge** 7,529 kWh @ \$0.079