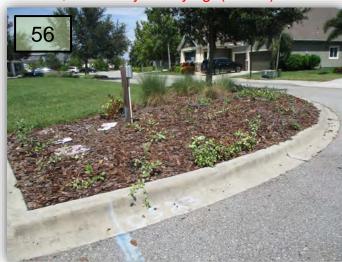

56. These are the replacements for the Variegated Confederate Jasmine that were killed off by Sunrise at the porkchop park coming into Hourglass Park. These are too small, and many are dying. (Pic 56)