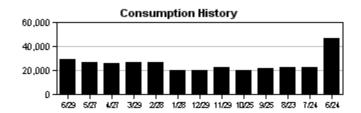

The ET sensor located on the Hunter ACC controller in the northwest corner of the round-about at PAM and Covington recorded 2.66" of ET and 2.89" of rain between June 27<sup>th</sup> and July 31<sup>st</sup>. There were three significant rainfall events of 0.25" or more during this same time period, the greatest occurring on July 10<sup>th</sup>, when 1.08" was recorded. The site was shut down for a total of 7 days to take advantage of what nature provided. According to the most recent drought monitor index from the National Weather Service, southern Hillsborough County is experiencing a moderate drought that is expected to continue through the end of August.