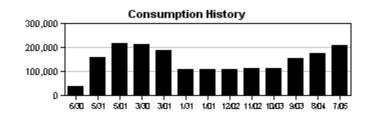

| 58400 GAL   | ACTUAL | RECLAIM     |

# **Service Address Charges**

Reclaimed Water Charge \$15.45 **Total Service Address Charges** \$15.45







**ACCOUNT NUMBER** 9581654736

**BILL DATE** 07/07/2023 **DUE DATE** 07/28/2023

WATERSET NORTH CDD

Service Address: 6806 PARADISO DR

S-Page 11 of 24

| METER    | PREVIOUS   | PREVIOUS | PRESENT    | PRESENT | CONSUMPTION | READ   | METER       |
|----------|------------|----------|------------|---------|-------------|--------|-------------|
| NUMBER   | DATE       | READ     | DATE       | READ    |             | TYPE   | DESCRIPTION |
| 34034981 | 05/31/2023 | 157440   | 06/30/2023 | 157825  | 38500 GAL   | ACTUAL | RECLAIM     |

# **Service Address Charges**

Reclaimed Water Charge \$10.99 **Total Service Address Charges** \$10.99





**ACCOUNT NUMBER BILL DATE** 

**DUE DATE** 

WATERSET NORTH CDD

07/07/2023 9581654736

07/28/2023

Service Address: 6906 WATERSET BLVD

S-Page 11 of 24

| METER<br>NUMBER | PREVIOUS<br>DATE | PREVIOUS<br>READ | PRESENT<br>DATE | PRESENT<br>READ | CONSUMPTION | READ<br>TYPE | METER<br>DESCRIPTION |
|-----------------|------------------|------------------|-----------------|-----------------|-------------|--------------|----------------------|
| 60792083        | 05/30/2023       | 750516           | 06/29/2023      | 760121          | 960500 GAL  | ACTUAL       | RECLAIM              |

# **Service Address Charges**

Reclaimed Water Charge \$174.85 **Total Service Address Charges** \$174.85





**CUSTOMER NAME** WATERSET NORTH CDD **ACCOUNT NUMBER** 

**BILL DATE** 

**DUE DATE** 

95