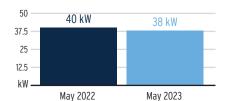

#### **Meter Read**

Service Period: 03/30/2023 - 04/28/2023 Rate Schedule: General Service Demand - Standard

| Meter<br>Number | Read Date  | Current<br>Reading | - Previous<br>Reading | = Total Used | Multiplier | Billing Period |
|-----------------|------------|--------------------|-----------------------|--------------|------------|----------------|
| 1000789803      | 04/28/2023 | 5,404              | 5,186                 | 17,440 kWh   | 80.0000    | 30 Days        |
| 1000789803      | 04/28/2023 | 0.48               | 0                     | 38.24 kW     | 80.0000    | 30 Days        |

#### **Charge Details**



### **Current Month's Electric Charges**

\$1,810.07

Billing information continues on next page  $\rightarrow$ 

## Avg kWh Used Per Day



#### Billing Demand (kW)



#### **Load Factor**



Decreasing the proportion of your electricity utilized at peak will improve your load factor.



Sub-Account #: 211006781838 Statement Date: 06/01/2023

Service Address: 7012 SAIL VIEW LN, APOLLO BEACH, FL 33572-1550

Service Period: 03/30/2023 - 04/28/2023 Rate Schedule: Lighting Service

#### Charge Details



**Current Month's Electric Charges** 

\$461.58

Billing information continues on next page ->



Sub-Account #: 211006781655 Statement Date: 06/01/2023

Service Address: 6938 WATERSET BL, IRRIGATION, APOLLO BEACH, FL 33572-0000

#### **Meter Read**

**Service Period:** 03/30/2023 - 04/28/2023

Rate Schedule: General Service - Non Demand

| Meter<br>Number | Read Date  | Current<br>Reading | - Previous<br>Reading | = Total | Jsed Multiplier | Billing Perio