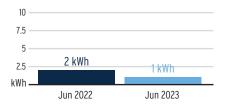

d Date  | Current<br>Reading | - Previous<br>Reading | - | Total Used | Multiplier | Billing Period |
|-----------------|------------|--------------------|-----------------------|---|------------|------------|----------------|
| 1000451807      | 05/30/2023 | 2,058              | 2,011                 |   | 47 kWh     | 1          | 32 Days        |

## **Charge Details**

#### **Electric Charges** Daily Basic Service Charge 32 days @ \$0.75000 \$24.00 Energy Charge 47 kWh @ \$0.07990/kWh \$3.76 Fuel Charge 47 kWh @ \$0.05239/kWh \$2.46 Storm Protection Charge 47 kWh @ \$0.00400/kWh \$0.19 Clean Energy Transition Mechanism 47 kWh @ \$0.00427/kWh \$0.20 Storm Surcharge 47 kWh @ \$0.01061/kWh \$0.50 Florida Gross Receipt Tax \$0.80 **Electric Service Cost** \$31.91

## Avg kWh Used Per Day



# **Current Month's Electric Charges**

\$31.91



Sub-Account #: 211006784865 Statement Date: 06/30/2023

Service Address: 6480 TIDELINE DR, APOLLO BEACH, FL 33572-1571

#### **Meter Read**

Meter Location: Irr

Service Period: 04/29/2023 - 05/30/2023 Rate Schedule: General Service - Non Demand

| Meter<br>Number | Read Date  | Current<br>Reading | - Previous<br>Reading | = | Total Used | Multiplier | Billing Period |
|-----------------|------------|--------------------|-----------------------|---|------------|------------|----------------|
| 1000448546      | 05/30/2023 | 138                | 133                   |   | 5 kWh      | 1          | 32 Days        |

## **Charge Details**

#### **Electric Charges** Daily Basic Service Charge 32 days @ \$0.75000 \$24.00 Energy Charge 5 kWh