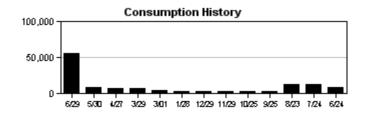

The ET sensor located on the Hunter ACC controller in the northwest corner of the round-about at PAM and Covington recorded 2.66" of ET and 2.89" of rain between June 27<sup>th</sup> and July 31<sup>st</sup>. There were three significant rainfall events of 0.25" or more during this same time period, the greatest occurring on July 10<sup>th</sup>, when 1.08" was recorded. The site was shut down for a total of 7 days to take advantage of what nature provided. According to the most recent drought monitor index from the National Weather Service, southern Hillsborough County is experiencing a moderate drought that is expected to continue through the end of August.