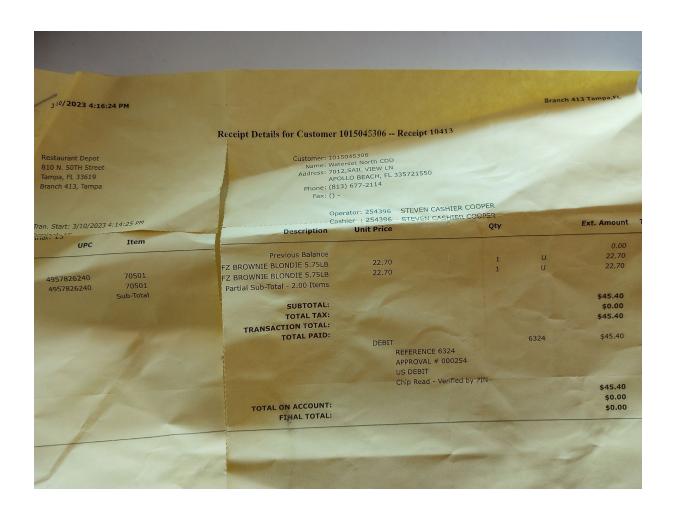

15.54  |
|              | DEBIT TEND          | 15.54  |
|              | CHANGE DUE          | 0.00   |

EFT DEBIT PAY FROM PRIMARY
15.54 TOTAL PURCHASE
US DEBIT \*\*\*\* \*\*\*\* 6324 I 0
NETWORK ID. 0076 APPR CODE 000788

US DEBIT AID A0000000980840 AAC 4C5EDF98BE983D89 \*Pin Verified TERMINAL # 22426942

Visit samsclub.com to see your savings

### # ITEMS SOLD 3

TC# 6814 3687 0921 5907 8974



From: Raymond Sadowski
To: Tiffany Judd

**Subject:** [EXTERNAL]Restaurant Depot receipt for \$45.40 3/10/23

**Date:** Thursday, April 20, 2023 8:23:30 AM

### **NOTICE:** This email originated from outside of the organization.

Do not click links or open attachments unless you recognize the sender and know the content is safe. Please use the Phish Alert! button to report suspicious messages.



Sent from Yahoo Mail on Android

 From:
 Raymond Sadowski

 To:
 Tiffany Judd

 Subject:
 [EXTERNAL] Fw: Sams

**Date:** Thursday, May 18, 2023 9:32:08 AM

**NOTICE:** This email originated from outside of the organization.

Do not click links or open attachments unless you recognize the sender and know the content is safe. Please use the Phish Alert! button to report suspicious messages.

### SAMS CLUB ON 4/19FOR \$36.86

---- Forwarded Message -----

From: Evette V <enygafl@gmail.com>

To: "raymond.sadowski@yahoo.com" <raymond.sadowski@yahoo.com>

Sent: Thursday, May 18, 2023 at 09:27:02 AM EDT

Subject: Sams



### Self Checkout

CLUB MANAGER LEE GALLIGHER ( 813 ) 371 - 2394 04/19/23 18:25 2592 04801 098 9098

EVETTE

| $\mathbf{E}$ | 980281575 | 88% GB | F      | 18.43 | И |
|-------