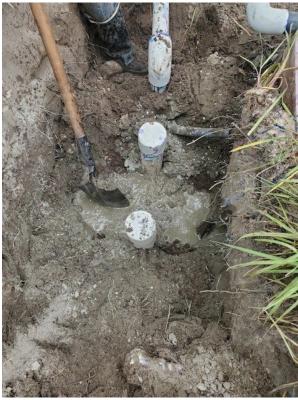

If you have any questions or concerns, please feel free to contact us at your earliest convenience.

Sincerely,

Gail Huff – C.L.I.A., Florida Water Star Certified

Cracked tee on mainline for N-controller.

Cracked fitting on gate valve along north side of Covington Stone.

Thrust block installation along north side of Covington Stone.