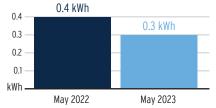

The ET sensor located on the Hunter ACC controller in the northwest corner of the round-about at PAM and Covington recorded 2.66" of ET and 2.89" of rain between June 27<sup>th</sup> and July 31<sup>st</sup>. There were three significant rainfall events of 0.25" or more during this same time period, the greatest occurring on July 10<sup>th</sup>, when 1.08" was recorded. The site was shut down for a total of 7 days to take advantage of what nature provided. According to the most recent drought monitor index from the National Weather Service, southern Hillsborough County is experiencing a moderate drought that is expected to continue through the end of August.