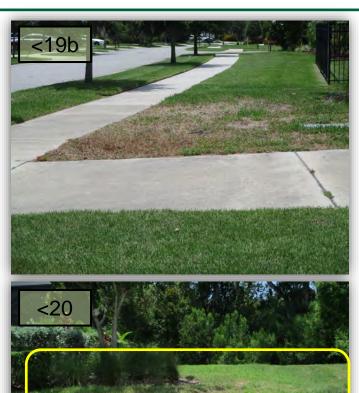

#### Milestone at Salt Creek, Milestone at Maiden Sea

19. These areas of failing turf are on the north side of Milestone east of Salt Creek and at the intersection. (Pics 19a & b>)

- 20. This stressed turf is on the back side of the sidewalk on the west side of Milestone between Alabaster Stone and Maiden Sea. Has Sunrise inspected and diagnosed the cause here? Is this area irrigated? (Pic 20>)
- 21. There remain very tall weeds in the buffer behind the homes on Maiden Sea.