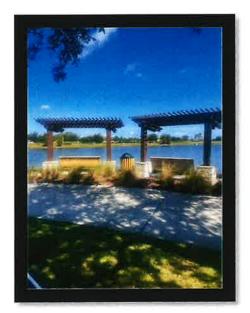

The maintenance team re-stained the pergola at Meetinghouse.

The maintenance team pressured washed the lakeside dumpster walls.

The maintenance team replaced the baby changing station in the women's restroom at Lakeside.