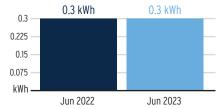

= Total | Used Multiplier | Billing Period |
|-----------------|------------|--------------------|-----------------------|---------|-----------------|----------------|
| 1000458561      | 05/30/2023 | 254                | 245                   | 9 k     | Wh 1            | 32 Days        |

## **Charge Details**

#### **Electric Charges** Daily Basic Service Charge 32 days @ \$0.75000 \$24.00 Energy Charge 9 kWh @ \$0.07990/kWh \$0.72 9 kWh @ \$0.05239/kWh \$0.47 Fuel Charge Storm Protection Charge 9 kWh @ \$0.00400/kWh \$0.04 Clean Energy Transition Mechanism 9 kWh @ \$0.00427/kWh \$0.04 Storm Surcharge 9 kWh @ \$0.01061/kWh \$0.10 Florida Gross Receipt Tax \$0.65 **Electric Service Cost** \$26.02 State Tax \$2.20 Total Electric Cost, Local Fees and Taxes \$28.22

# Avg kWh Used Per Day



# Current Month's Electric Charges

\$28.22



Sub-Account #: 211006782182 Statement Date: 06/30/2023

**Service Address:** 6702 WATERSET BL, IRRIGATION, APOLLO BEACH, FL 33572-0000

#### **Meter Read**

**Service Period:** 04/29/2023 - 05/30/2023

Rate Schedule: General Service - Non Demand

| Meter<br>Number | Read Date  | Current<br>Reading | - Previous<br>Reading | = Tot | tal Used | Multiplier | Billing Period |
|-----------------|------------|--------------------|-----------------------|-------|----------|------------|----------------|
| 1000579246      | 05/30/2023 | 383                | 370                   | 1.    | 3 kWh    | 1          | 32 Days        |

## **Charge Details**

#### **Electric Charges** Daily Basic Service Charge 32 days @ \$0.75000 \$24.00 **Energy Charge**