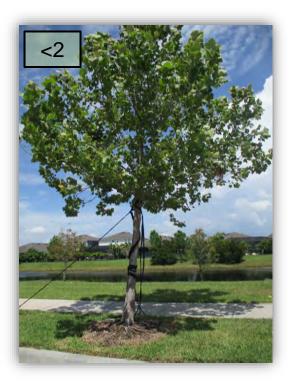

2. Sunrise to provide a proposal to remove this leaning Sycamore on the east side of CGD north of PAM. Roots have been pulled out of the ground. Include the replacement of a 3" caliper Eastern Sycamore, *Platanus occidentalis*. Proposal must include a gator bag, a working flood bubbler and the construction of an 8" – 10" water saucer surrounding the root ball. (Pic 2>)