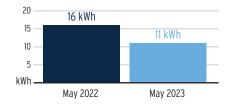

ate  | Current<br>Reading | - Previous<br>Reading | = Total Used | Multiplier | Billing Period |
|-----------------|------------|--------------------|-----------------------|--------------|------------|----------------|
| 1000488517      | 04/28/2023 | 15,481             | 15,171                | 310 kWh      | 1          | 29 Days        |

# **Charge Details**

#### **Electric Charges** Daily Basic Service Charge 29 days @ \$0.75000 \$21.75 **Energy Charge** 310 kWh @ \$0.07990/kWh \$24.77 Fuel Charge 310 kWh @ \$0.05239/kWh \$16.24 Storm Protection Charge 310 kWh @ \$0.00400/kWh \$1.24 Clean Energy Transition Mechanism 310 kWh @ \$0.00427/kWh \$1.32 Storm Surcharge 310 kWh @ \$0.01061/kWh \$3.29 Florida Gross Receipt Tax \$1.76 **Electric Service Cost** \$70.37

# Avg kWh Used Per Day



# **Current Month's Electric Charges**

\$70.37



Sub-Account #: 221002915736 Statement Date: 06/01/2023

Service Address: 6233 COLMAR PL, APOLLO BEACH, FL 33572-1617

### **Meter Read**

Meter Location: IRRIGATION

Service Period: 03/31/2023 - 04/28/2023 Rate Schedule: General Service - Non Demand

| Meter<br>Number | Read Date  | Current<br>Reading | _ Previou<br>Reading | Total Used | Multiplier | Billing Period |
|-----------------|------------|--------------------|----------------------|------------|------------|----------------|
| 1000460426      | 04/28/2023 | 108                | 105                  | 3 kWh      | 1          | 29 Days        |

# **Charge Details**

#### **Electric Charges** Daily Basic Service Charge 29 days @ \$0.75000 \$21.75 Energy Charge 3 kWh @ \$0.07990/