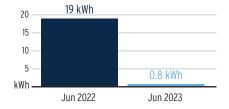

Multiplier | Billing Period |
|-----------------|------------|--------------------|-----------------------|---|------------|------------|----------------|
| 1000533648      | 05/30/2023 | 18,288             | 18,262                |   | 26 kWh     | 1          | 32 Days        |

## **Charge Details**

#### **Electric Charges** Daily Basic Service Charge 32 days @ \$0.75000 \$24.00 **Energy Charge** 26 kWh @ \$0.07990/kWh \$2.08 Fuel Charge 26 kWh @ \$0.05239/kWh \$1.36 Storm Protection Charge 26 kWh @ \$0.00400/kWh \$0.10 Clean Energy Transition Mechanism 26 kWh @ \$0.00427/kWh \$0.11 Storm Surcharge \$0.28 26 kWh @ \$0.01061/kWh Florida Gross Receipt Tax \$0.72 **Electric Service Cost** \$28.65 State Tax \$2.42 Total Electric Cost, Local Fees and Taxes \$31.07

## Avg kWh Used Per Day



# **Current Month's Electric Charges**

\$31.07



Sub-Account #: 211006785920 Statement Date: 06/30/2023

Service Address: 6332 WAVES END PL, APOLLO BEACH, FL 33572-1738

#### **Meter Read**

Meter Location: Irr

Service Period: 04/29/2023 - 05/30/2023 Rate Schedule: General Service - Non Demand

| Meter<br>Number | Read Date  | Current<br>Reading | - Previous<br>Reading | = | Total Used | Multiplier | Billing Period |
|-----------------|------------|--------------------|-----------------------|---|------------|------------|----------------|
| 1000476328      | 05/30/2023 | 2,505              | 2,460                 |   | 45 kWh     | 1          | 32 Days        |

## **Charge Details**

#### **Electric Charges** Daily Basic Service Charge 32 days @ \$0.75000 \$24.00 Energy Charge 45 kW