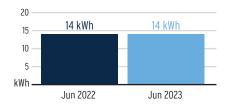

The ET sensor located on the Hunter ACC controller in the northwest corner of the round-about at PAM and Covington recorded 2.66" of ET and 2.89" of rain between June 27<sup>th</sup> and July 31<sup>st</sup>. There were three significant rainfall events of 0.25" or more during this same time period, the greatest occurring on July 10<sup>th</sup>, when 1.08" was recorded. The site was shut down for a total of 7 days to take advantage of what nature provided. According to the most recent drought monitor index from the National Weather Service, southern Hillsborough County is experiencing a moderate drought that is expected to continue through the end of August.