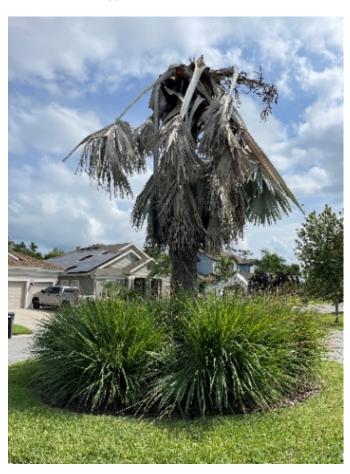

- 5. The area between the Landing parking lot and the pond/playground area was not mowed. Additionally, the sidewalks were not edged. (Pic 5>)
- 6. In my opinion, the Washington Palms were trimmed too tightly at least at the Landing. Trimming should not remove green fronds, nor extend above the 3 o'clock-9' o'clock line. (Pic 6>)