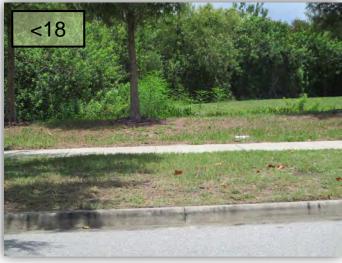

18. As mentioned at the beginning of the report, I'm still concerned regarding the growing number of areas of stressed turf. This is on Milestone south near Blue Sail. Is there disease or insects present? Is irrigation running enough? (Pic 18>)