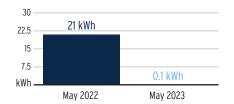

The ET sensor located on the Hunter ACC controller in the northwest corner of the round-about at PAM and Covington recorded 2.66" of ET and 2.89" of rain between June 27<sup>th</sup> and July 31<sup>st</sup>. There were three significant rainfall events of 0.25" or more during this same time period, the greatest occurring on July 10<sup>th</sup>, when 1.08" was recorded. The site was shut down for a total of 7 days to take advantage of what nature provided. According to the most recent drought monitor index from the National Weather Service, southern Hillsborough County is experiencing a moderate drought that is expected to continue through the end of August.