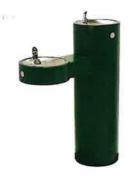

Management has been working on gathering proposals for the replacement of the dog fountains at Lakeside. Unfortunately, many vendors declined the work. Management received a proposal from Alvarez Plumbing in the amount of \$2,956.80 to install the fountains. Management would need to order the fountains separately, at a cost of \$2,203.00 each.