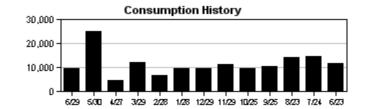

The ET sensor located on the Hunter ACC controller in the northwest corner of the round-about at PAM and Covington recorded 2.66" of ET and 2.89" of rain between June 27<sup>th</sup> and July 31<sup>st</sup>. There were three significant rainfall events of 0.25" or more during this same time period, the greatest occurring on July 10<sup>th</sup>, when 1.08" was recorded. The site was shut down for a total of 7 days to take advantage of what nature provided. According to the most recent drought monitor index from the National Weather Service, southern Hillsborough County is experiencing a moderate drought that is expected to continue through the end of August.