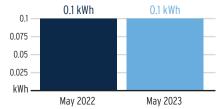

Meter<br>Number | Read Date  | Current<br>Reading | _ Previou<br>Reading | Total Used | Multiplier | Billing Period |
|-----------------|------------|--------------------|----------------------|------------|------------|----------------|
| 1000460426      | 04/28/2023 | 108                | 105                  | 3 kWh      | 1          | 29 Days        |

# **Charge Details**

#### **Electric Charges** Daily Basic Service Charge 29 days @ \$0.75000 \$21.75 Energy Charge 3 kWh @ \$0.07990/kWh \$0.24 Fuel Charge 3 kWh @ \$0.05239/kWh \$0.16 Storm Protection Charge 3 kWh @ \$0.00400/kWh \$0.01 Clean Energy Transition Mechanism 3 kWh @ \$0.00427/kWh \$0.01 Storm Surcharge 3 kWh @ \$0.01061/kWh \$0.03 Florida Gross Receipt Tax \$0.57 **Electric Service Cost** \$22.77

# Avg kWh Used Per Day



**Current Month's Electric Charges** 

\$22.77



Sub-Account #: 221002692368 Statement Date: 06/01/2023

Service Address: 6890 MILESTONE DR, APOLLO BEACH, FL 33572

### **Meter Read**

Meter Location: IRRIGATION

Service Period: 03/30/2023 - 04/28/2023 Rate Schedule: General Service - Non Demand

| Meter<br>Number | Read Date  | Current<br>Reading | - Previous<br>Reading | = | Total Used | Multiplier | Billing Period |
|-----------------|------------|--------------------|-----------------------|---|------------|------------|----------------|
| 1000456690      | 04/28/2023 | 444                | 432                   |   | 12 kWh     | 1          | 30 Days        |

# **Charge Details**

#### **Electric Charges** Daily Basic Service Charge 30 days @ \$0.75000 \$22.50 Energy Charge 12 kWh