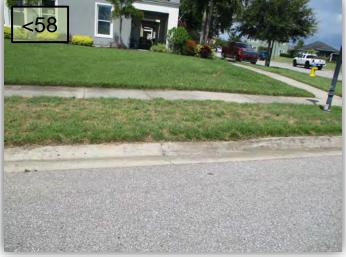

- 57. A vehicle has ruined some turf in Mayport Park. Can Sunrise attempt to correct this? (Pic 57>)
- 58. Has Sunrise inspected this turf on the east ROW of Mayport north of Milestone? This is the end tract that is maintained by the CDD. (Pic 58>)