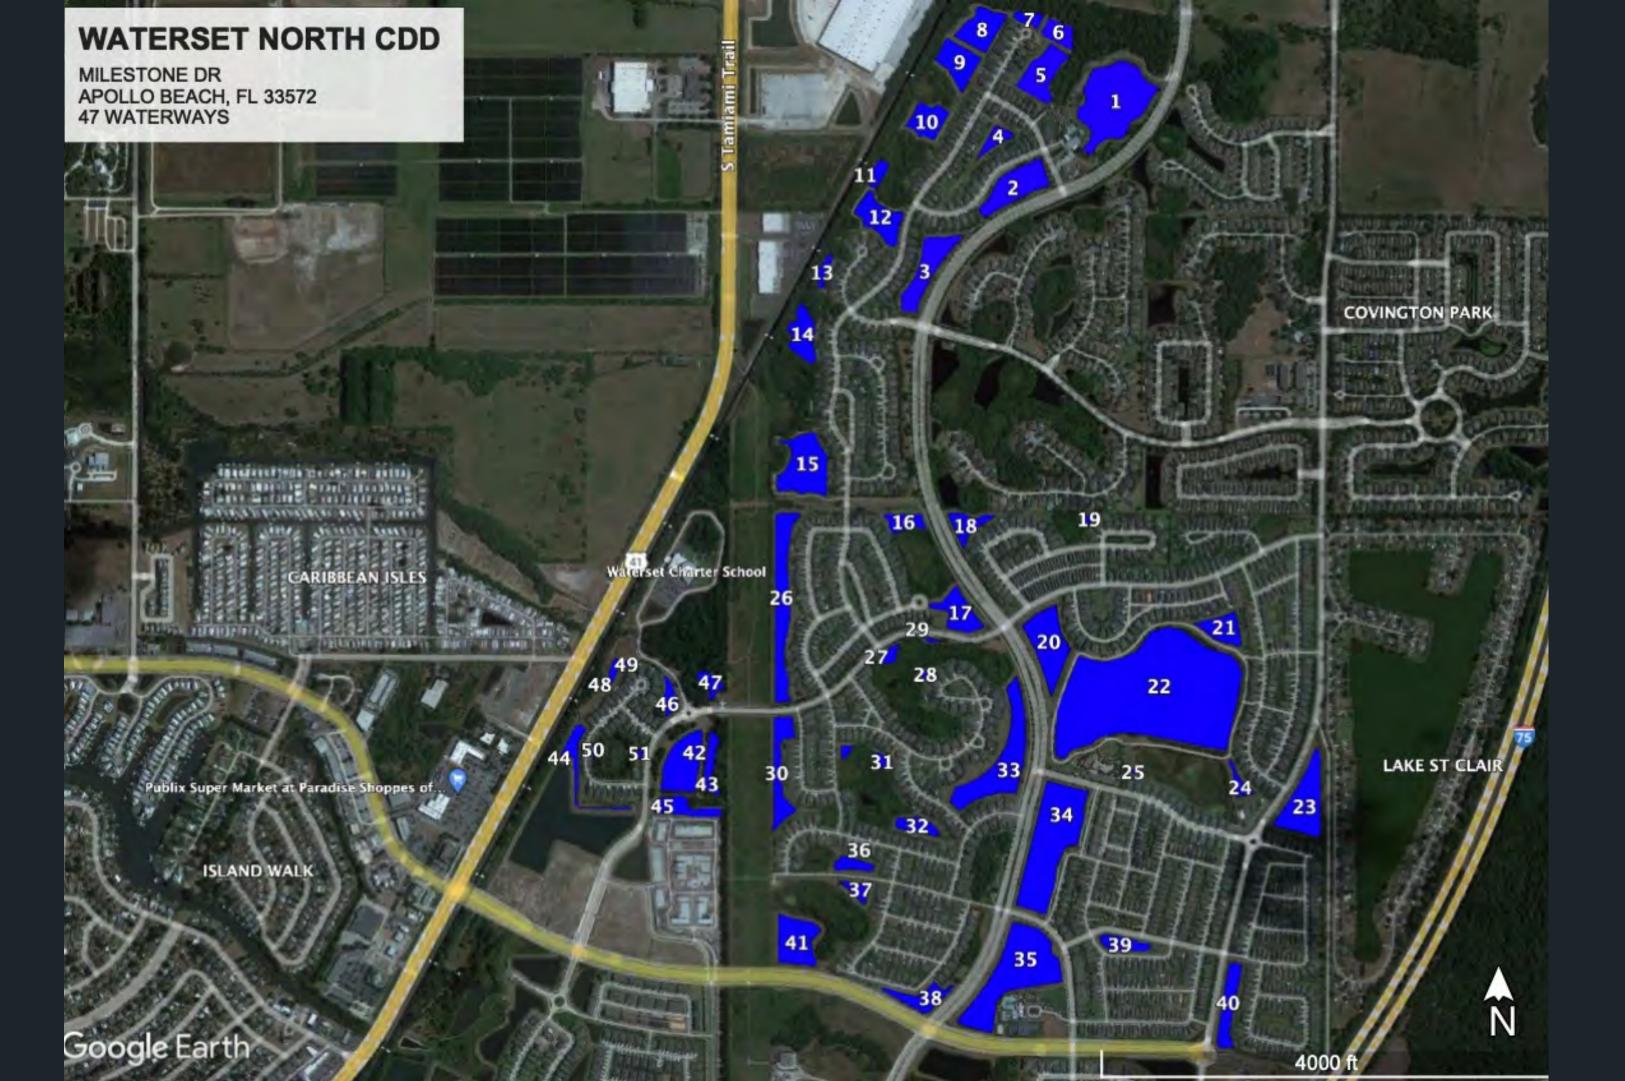

# Waterset North Community Development District

## 1

3.

4.

**5**.

6.

7.

8.

9

10.

11.

**12.** 

**13.** 

14.

**15.** 

**16.** 

- 1: Shoreline vegetation has been treated.
- 2: Shoreline vegetation has been treated.
- 3: Shoreline vegetation and Algae has been treated.
- 4: Shoreline vegetation has been treated.
- 5: Shoreline vegetation and Algae has been treated.
- 6: Shoreline vegetation has been treated.
- 7: Shoreline vegetation has been treated.
- 8: Shoreline vegetation and Algae has been treated.
- 9: Shoreline vegetation and Algae has been treated.
- 10: Shoreline vegetation and Algae has been treated.
- 11: Shoreline vegetation has been treated.
- 12: Shoreline vegetation has been treated.
- 13: Shoreline vegetation and Spike Rush has been treated.

- 14: Shoreline vegetation and Algae has been treated.
- 15: Shoreline vegetation and Algae has been treated.
- 16: Shoreline vegetation has been treated.
- 17: Shoreline vegetation and Algae has been treated.
- 18: Shoreline vegetation has been treated.
- 19: Shoreline vegetation has been treated.
- 20: Shoreline vegetation and Algae has been treated.
- 21: Shoreline vegetation has been treated.
- 22: Shoreline vegetation has been treated.
- 23: Shoreline vegetation and Algae has been treated.
- 24: Shoreline vegetation has been treated.
- 25: Shoreline vegetation has been treated.
- 26: Shoreline vegetation and Algae has been treated.

- 27: Shoreline vegetation has been treated.
- 28: Shoreline vegetation and Duckweed has been treated.
- 29: Shoreline vegetation has been treated.
- 30: Shoreline vegetation and Algae has been treated.
- 31: Shoreline vegetation and Algae has been treated.
- 32: Shoreline vegetation has been treated.
- 33: Shoreline vegetation and Algae has been treated.
- 34: Shoreline vegetation and Pond Weed has been treated.
- 35: Shoreline vegetation and Pond Weed has been treated.
- 36: Shoreline vegetation has been treated.
- 37: Shoreline vegetation has been treated.
- 38: Shoreline vegetation and Algae has been treated.
- 39: Shoreline vegetation and Algae has been treated.

- 40: Shoreline vegetation and Algae has been treated.
- 41: Shoreline vegetation and Algae has been treated.
- 42: Shoreline vegetation has been treated.
- 43: Shoreline vegetation has been treated.
- 44: Shoreline vegetation has been treated.
- 45: Shoreline vegetation has been treated.
- 46: Shoreline vegetation and Algae has been treated.
- 47: Shoreline vegetation and Algae has been treated.
- 48: Shoreline vegetation and Algae has been treated.
- 49: Shoreline vegetation and Algae has been treated.
- 50: Shoreline vegetation has been treated.
- 51: Shoreline vegetation and Algae has been treated.