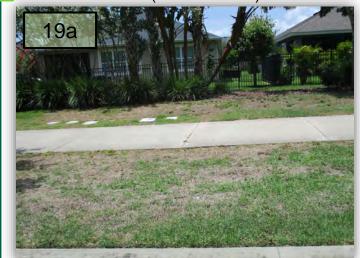

#### Milestone at Salt Creek, Milestone at Maiden Sea

19. These areas of failing turf are on the north side of Milestone east of Salt Creek and at the intersection. (Pics 19a & b>)

- 20. This stressed turf is on the back side of the sidewalk on the west side of Milestone between Alabaster Stone and Maiden Sea. Has Sunrise inspected and diagnosed the cause here? Is this area irrigated? (Pic 20>)
- 21. There remain very tall weeds in the buffer behind the homes on Maiden Sea.