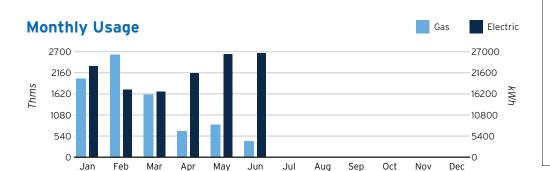

321000019844

#### **Account Summary**

| Previous Amount Due                                                | \$5,039.22                  |
|--------------------------------------------------------------------|-----------------------------|
| Payment(s) Received Since Last Statement                           | -\$5,039.22                 |
| Credit Balance After Payments and Credits  Current Month's Charges | \$0.00<br><b>\$4,819.67</b> |

#### Amount Due by July 20, 2023

\$4,819.67

Amount not paid by due date may be assessed a late payment charge and an additional deposit.

#### **Your Locations With** The Highest Usage



7012 SAIL VIEW LN, APOLLO BEACH, FL 33572-1550

18,960 **KWH** 



7250 PARKSHORE DR. APOLLO BEACH, FL 33572-0000

6,179



Scan here to view your account online.





move a safe distance away and call 911. Visit TampaElectric.com/Safety

If you see a downed power line,

for more safety tips.

Learn about your newly redesigned bill and get deeper insights about your usage by visiting TECOaccount.com



To ensure prompt credit, please return stub portion of this bill with your payment.

Account #: 321000019844 Due Date: July 20, 2023

Pay your bill online at PeoplesGas.com or TampaElectric.com

See reverse side of your paystub for more ways to pay.

Go Paperless, Go Green! Visit TampaElectric.com/Paperless to enroll now.

**Amount Due:** \$4,819.67 Payment Amount: \$\_

700750002589

WATERSET NORTH CDD 3434 COLWELL AVE, STE 200 TAMPA, FL 33614-8390

Mail payment to: **TECO** P.O. BOX 31318 TAMPA, FL 33631-3318

Account Number: 321000019844



▲ Incre