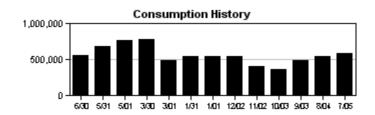

The ET sensor located on the Hunter ACC controller in the northwest corner of the round-about at PAM and Covington recorded 2.66" of ET and 2.89" of rain between June 27<sup>th</sup> and July 31<sup>st</sup>. There were three significant rainfall events of 0.25" or more during this same time period, the greatest occurring on July 10<sup>th</sup>, when 1.08" was recorded. The site was shut down for a total of 7 days to take advantage of what nature provided. According to the most recent drought monitor index from the National Weather Service, southern Hillsborough County is experiencing a moderate drought that is expected to continue through the end of August.