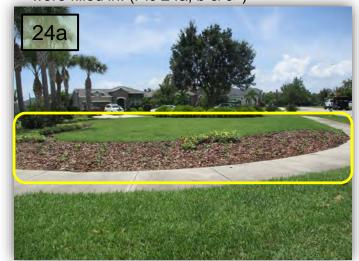

### Porkchop Island - Crest Point, Ebb Tide & Salt Creek

24. After waiting a very long time, I'm disappointed in the size of the Variegated Confederate Jasmines that were used to replace those that Sunrise killed with herbicide. These appear to be a very small specimen of a 1 Gal. plant. These beds WERE full! (Pic 24 This is Porkchop island at Crestpoint and Blue Sail. Also, not all areas were filled in. (Pic 24a, b & c>)