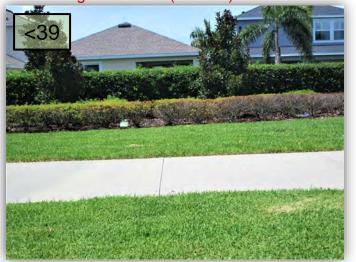

- Maintain the Bougainvillea at the main sign wall at Big Bend Road at a consistent height.
- I'm concerned with the amount of brown stressing grass still remaining in many areas along the Waterset Boulevard (WSBlvd.) ROW. What is the diagnosis for this? Has this been thoroughly inspected for disease and/or insects? How long and how often does this irrigation run? (Pic 2)