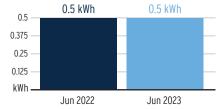

ead Date  | Current<br>Reading | - Previous<br>Reading | = Total Used | Multiplier | Billing Period |
|-----------------|------------|--------------------|-----------------------|--------------|------------|----------------|
| 1000477188      | 05/30/2023 | 533                | 518                   | 15 kWh       | 1          | 32 Days        |

## **Charge Details**

#### **Electric Charges** Daily Basic Service Charge 32 days @ \$0.75000 \$24.00 **Energy Charge** 15 kWh @ \$0.07990/kWh \$1.20 Fuel Charge 15 kWh @ \$0.05239/kWh \$0.79 Storm Protection Charge 15 kWh @ \$0.00400/kWh \$0.06 Clean Energy Transition Mechanism 15 kWh @ \$0.00427/kWh \$0.06 Storm Surcharge 15 kWh @ \$0.01061/kWh \$0.16 Florida Gross Receipt Tax \$0.67 **Electric Service Cost** \$26.94

## Avg kWh Used Per Day



# **Current Month's Electric Charges**

\$26.94



Sub-Account #: 211006785425 Statement Date: 06/30/2023

Service Address: 7250 PARKSHORE DR, APOLLO BEACH, FL 33572-0000

#### **Meter Read**

Service Period: 04/29/2023 - 05/30/2023 Rate Schedule: General Service - Non Demand

| Meter<br>Number | Read Date  | Current<br>Reading | - Previous<br>Reading | = Total Used | Multiplier | Billing Period |
|-----------------|------------|--------------------|-----------------------|--------------|------------|----------------|
| 1000486105      | 05/30/2023 | 35,074             | 28,895                | 6,179 kWh    | 1          | 32 Days        |

## **Charge Details**

#### **Electric Charges** Daily Basic Service Charge 32 days @ \$0.75000 \$24.00 **Energy Charge** 6,179 kWh @ \$0.07990/kWh \$