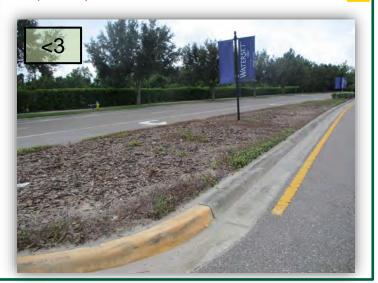

3. I'm also at a loss as to how this entire bed of Dwarf Asian Jasmine on the WSBlvd. median is now dead. Did Sunrise ever take any root samples to a lab to see if there was an underlying cause? What is the irrigation frequency and duration in this median? (Pic 3>) 4. The area north of the Bougainvillea bed north of Pond 1 was not mowed. (see below)