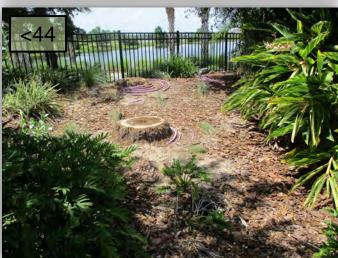

- 43. What is Sunrise's ETA for the re-planting of the area behind the totlot bench at the Lakeside Amenity? The irrigation has been installed. Unfortunately, the irrigation was installed on top of the existing mulch, which was to be raked out and retained and then reinstalled.
- 44. Where are the ornamental grass replacements where we removed five (5) Washington Palms? (Pic 44>)