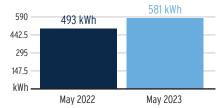

The ET sensor located on the Hunter ACC controller in the northwest corner of the round-about at PAM and Covington recorded 2.66" of ET and 2.89" of rain between June 27<sup>th</sup> and July 31<sup>st</sup>. There were three significant rainfall events of 0.25" or more during this same time period, the greatest occurring on July 10<sup>th</sup>, when 1.08" was recorded. The site was shut down for a total of 7 days to take advantage of what nature provided. According to the most recent drought monitor index from the National Weather Service, southern Hillsborough County is experiencing a moderate drought that is expected to continue through the end of August.