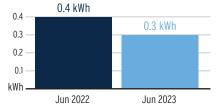

ead Date  | Current<br>Reading | Previous<br>Reading | = | Total Used | Multiplier | Billing Period |
|-----------------|------------|--------------------|---------------------|---|------------|------------|----------------|
| 1000441728      | 05/30/2023 | 425                | 414                 |   | 11 kWh     | 1          | 32 Days        |

## **Charge Details**

#### **Electric Charges** Daily Basic Service Charge 32 days @ \$0.75000 \$24.00 **Energy Charge** 11 kWh @ \$0.07990/kWh \$0.88 Fuel Charge 11 kWh @ \$0.05239/kWh \$0.58 Storm Protection Charge 11 kWh @ \$0.00400/kWh \$0.04 \$0.05 Clean Energy Transition Mechanism 11 kWh @ \$0.00427/kWh Storm Surcharge 11 kWh @ \$0.01061/kWh \$0.12 Florida Gross Receipt Tax \$0.66 **Electric Service Cost** \$26.33

## Avg kWh Used Per Day



# **Current Month's Electric Charges**

\$26.33



Sub-Account #: 211006786084 Statement Date: 06/30/2023

Service Address: 7315 HERMES CT IRR, APOLLO BEACH, FL 33572-0000

#### **Meter Read**

Service Period: 04/29/2023 - 05/30/2023 Rate Schedule: General Service - Non Demand

| Meter<br>Number | Read Date  | Current<br>Reading | - Previous<br>Reading | = | Total Used | Multiplier | Billing Period |
|-----------------|------------|--------------------|-----------------------|---|------------|------------|----------------|
| 1000533648      | 05/30/2023 | 18,288             | 18,262                |   | 26 kWh     | 1          | 32 Days        |

## **Charge Details**

#### **Electric Charges** Daily Basic Service Charge 32 days @ \$0.75000 \$24.00 **Energy Charge** 26 kWh @ \$0.07990/kW