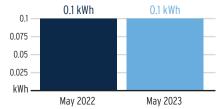

r | Read Date  | Current<br>Reading | - Previous<br>Reading | = | Total Used | Multiplier | Billing Period |
|-----------------|------------|--------------------|-----------------------|---|------------|------------|----------------|
| 1000453391      | 04/28/2023 | 137                | 133                   |   | 4 kWh      | 1          | 30 Days        |

# **Charge Details**

#### **Electric Charges** Daily Basic Service Charge 30 days @ \$0.75000 \$22.50 Energy Charge 4 kWh @ \$0.07990/kWh \$0.32 Fuel Charge 4 kWh @ \$0.05239/kWh \$0.21 Storm Protection Charge 4 kWh @ \$0.00400/kWh \$0.02 Clean Energy Transition Mechanism 4 kWh @ \$0.00427/kWh \$0.02 Storm Surcharge 4 kWh @ \$0.01061/kWh \$0.04 \$0.59 Florida Gross Receipt Tax **Electric Service Cost** \$23.70

# Avg kWh Used Per Day



**Current Month's Electric Charges** 

\$23.70



Sub-Account #: 211006785037 Statement Date: 06/01/2023

Service Address: 7218 HOURGLASS DR, APOLLO BEACH, FL 33572-1579

### **Meter Read**

Meter Location: Irr

Service Period: 03/30/2023 - 04/28/2023 Rate Schedule: General Service - Non Demand

| Meter<br>Number | Read Date  | Current<br>Reading | _ Previous<br>Reading | = | Total Used | Multiplier | Billing Period |
|-----------------|------------|--------------------|-----------------------|---|------------|------------|----------------|
| 1000451807      | 04/28/2023 | 2,011              | 1,961                 |   | 50 kWh     | 1          | 30 Days        |

# **Charge Details**

#### **Electric Charges** Daily Basic Service Charge 30 days @ \$0.75000 \$22.50 Energy Charge 50 kWh @