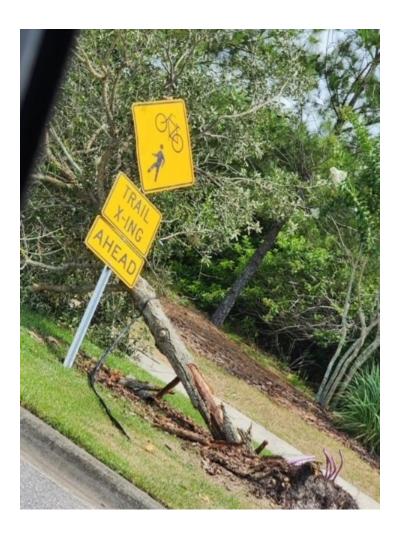

Management placed a ticket with Hillsborough County to straighten several traffic signs throughout North.

Management placed a service request with Hillsborough County for a cracked sidewalk on Parkstrand and Sailview.

The Covington Garden Dr roundabout street sign was replaced by Onsight on July 27th.

Management contacted Onsight for a proposal to straighten a 25MPH sign on Milestone.

City Wide completed the high dusting of the Café on August 14th.