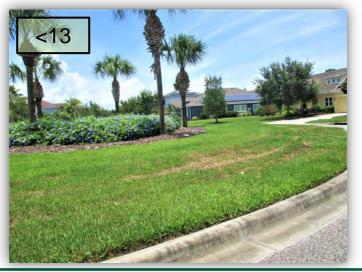

12. This turf at Covington Stone Ave. and Park Strand is too tall and the wetland material is still hanging over the sidewalks. (Pic 12)

- 13. Sunrise to provide an update regarding the declining turf on Current south. (Pic 13>)
- 14. Trees need lifting along the Park Strand sideof Coqui Park.
- 15.I also noticed there was a LOT of duff left behind after the previous mow event. Per spec this needs to be removed or redistributed over the lawn.