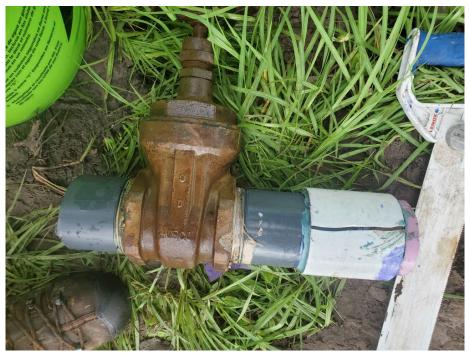

### Covington Stone Avenue, Current South, Phase 1 & 2 Buffer

11. BCI to provide an update regarding an apparent irrigation break on the north side of Covington Stone Ave. between WSBIvd. and Park Strand. (Pic 11)

If you have any questions or concerns, please feel free to contact us at your earliest convenience.

Sincerely,

Gail Huff – C.L.I.A., Florida Water Star Certified

Cracked tee on mainline for N-controller.

Cracked fitting on gate valve along north side of Covington Stone.

Thrust block installation along north side of Covington Stone.