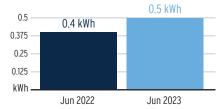

The ET sensor located on the Hunter ACC controller in the northwest corner of the round-about at PAM and Covington recorded 2.66" of ET and 2.89" of rain between June 27<sup>th</sup> and July 31<sup>st</sup>. There were three significant rainfall events of 0.25" or more during this same time period, the greatest occurring on July 10<sup>th</sup>, when 1.08" was recorded. The site was shut down for a total of 7 days to take advantage of what nature provided. According to the most recent drought monitor index from the National Weather Service, southern Hillsborough County is experiencing a moderate drought that is expected to continue through the end of August.