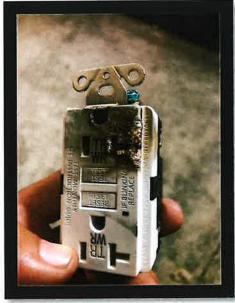

#### **Maintenance**

Maintenance replaced damaged electrical receptacles at the Landing café.

The maintenance team replaced the ceiling tiles inside the Landing Café restrooms.

The maintenance team pressured washed the area around the Landing Café.