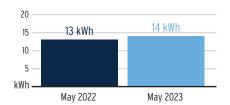

| \$7.4  |
|-----------------------------------|-------------------------|--------|
| Electric Service Cost             |                         | \$88.0 |
| Florida Gross Receipt Tax         |                         | \$2.2  |
| Storm Surcharge                   | 419 kWh @ \$0.01061/kWh | \$4.4  |
| Clean Energy Transition Mechanism | 419 kWh @ \$0.00427/kWh | \$1.7  |
| Storm Protection Charge           | 419 kWh @ \$0.00400/kWh | \$1.6  |
| Fuel Charge                       | 419 kWh @ \$0.05239/kWh | \$21.9 |
| Energy Charge                     | 419 kWh @ \$0.07990/kWh | \$33.4 |
| Daily Basic Service Charge        | 30 days @ \$0.75000     | \$22.5 |
| Electric Charges                  |                         |        |

Cui

14,998

14,579

# Avg kWh Used Per Day



30 Days

# **Current Month's Electric Charges**

\$95.49



Sub-Account #: 211006782885 Statement Date: 06/01/2023

Service Address: 7025 SAIL VIEW LN, APOLLO BEACH, FL 33572-0000

## **Meter Read**

Rate Schedule: General Service - Non Demand

| Meter<br>Number | Read Date  | Current<br>Reading | - Previous<br>Reading | = Total Used | Multiplier | Billing Period |
|-----------------|------------|--------------------|-----------------------|--------------|------------|----------------|
| 1000472004      | 04/28/2023 | 20                 | 20                    | 0 kWh        | 1          | 30 Days        |

# **Charge Details**

# Electric Charges Daily Basic Service Charge 30 days @ \$0.75000 \$22.50 Florida Gross Receipt Tax \$0.58 Electric Service Cost \$23.08 State Tax \$1.95 Total E