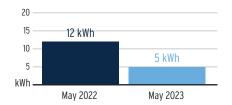

Date  | Current<br>Reading | - Previous<br>Reading | = Total Used | Multiplier | Billing Period |
|-----------------|------------|--------------------|-----------------------|--------------|------------|----------------|
| 1000856891      | 04/28/2023 | 6,051              | 5,890                 | 161 kWh      | 1          | 30 Days        |

# **Charge Details**

#### **Electric Charges** Daily Basic Service Charge 30 days @ \$0.75000 \$22.50 **Energy Charge** 161 kWh @ \$0.07990/kWh \$12.86 Fuel Charge 161 kWh @ \$0.05239/kWh \$8.43 Storm Protection Charge 161 kWh @ \$0.00400/kWh \$0.64 \$0.69 Clean Energy Transition Mechanism 161 kWh @ \$0.00427/kWh Storm Surcharge 161 kWh @ \$0.01061/kWh \$1.71 Florida Gross Receipt Tax \$1.20 **Electric Service Cost** \$48.03

# Avg kWh Used Per Day



# **Current Month's Electric Charges**

\$48.03



Sub-Account #: 211006782356 Statement Date: 06/01/2023

Service Address: 6633 PARK STRAND DR, APOLLO BEACH, FL 33572-1548

#### **Meter Read**

Meter Location: Irri

| Rate Schedule: ( | General | Service - | Non | Demand |
|------------------|---------|-----------|-----|--------|
|------------------|---------|-----------|-----|--------|

| Meter<br>Number | Read Date  | Current<br>Reading | - Previous<br>Reading | = | Total Used | Multiplier | Billing Period |
|-----------------|------------|--------------------|-----------------------|---|------------|------------|----------------|
| 1000458561      | 04/28/2023 | 245                | 238                   |   | 7 kWh      | 1          | 30 Days        |

#### **Charge Details**

####