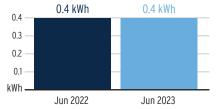

Current<br>Reading | - Previous<br>Reading | = Tot | tal Used | Multiplier | Billing Period |
|-----------------|------------|--------------------|-----------------------|-------|----------|------------|----------------|
| 1000579246      | 05/30/2023 | 383                | 370                   | 1.    | 3 kWh    | 1          | 32 Days        |

## **Charge Details**

#### **Electric Charges** Daily Basic Service Charge 32 days @ \$0.75000 \$24.00 **Energy Charge** 13 kWh @ \$0.07990/kWh \$1.04 Fuel Charge \$0.68 13 kWh @ \$0.05239/kWh Storm Protection Charge 13 kWh @ \$0.00400/kWh \$0.05 Clean Energy Transition Mechanism 13 kWh @ \$0.00427/kWh \$0.06 13 kWh @ \$0.01061/kWh \$0.14 Storm Surcharge Florida Gross Receipt Tax \$0.67 **Electric Service Cost** \$26.64

## Avg kWh Used Per Day



# **Current Month's Electric Charges**

\$26.64



Sub-Account #: 211006781994 Statement Date: 06/30/2023

Service Address: 6904 WATERSET BL, IRRIGATION, APOLLO BEACH, FL 33572-0000

#### **Meter Read**

**Service Period:** 04/29/2023 - 05/30/2023

Rate Schedule: General Service - Non Demand

| Meter<br>Number | Read Date  | Current<br>Reading | - Previous<br>Reading | = T | otal Used | Multiplier | Billing Period |
|-----------------|------------|--------------------|-----------------------|-----|-----------|------------|----------------|
| 1000846145      | 05/30/2023 | 438                | 411                   |     | 27 kWh    | 1          | 32 Days        |

## **Charge Details**

#### **Electric Charges** Daily Basic Service Charge 32 days @ \$0.75000 \$24.00 **Energy Charge** 27