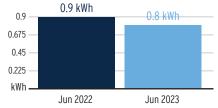

The ET sensor located on the Hunter ACC controller in the northwest corner of the round-about at PAM and Covington recorded 2.66" of ET and 2.89" of rain between June 27<sup>th</sup> and July 31<sup>st</sup>. There were three significant rainfall events of 0.25" or more during this same time period, the greatest occurring on July 10<sup>th</sup>, when 1.08" was recorded. The site was shut down for a total of 7 days to take advantage of what nature provided. According to the most recent drought monitor index from the National Weather Service, southern Hillsborough County is experiencing a moderate drought that is expected to continue through the end of August.