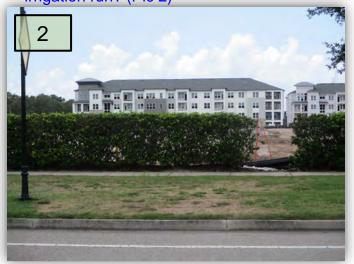

- Maintain the Bougainvillea at the main sign wall at Big Bend Road at a consistent height.
- I'm concerned with the amount of brown stressing grass still remaining in many areas along the Waterset Boulevard (WSBlvd.) ROW. What is the diagnosis for this? Has this been thoroughly inspected for disease and/or insects? How long and how often does this irrigation run? (Pic 2)