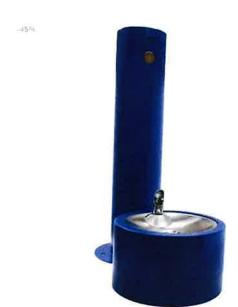

Management has been working on gathering proposals for the replacement of the dog fountains at Lakeside. Unfortunately, many vendors declined the work. Management received a proposal from Alvarez Plumbing in the amount of \$2,956.80 to install the fountains. Management would need to order the fountains separately, at a cost of \$2,203.00 each.