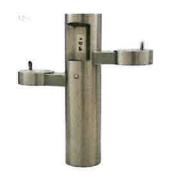

Management has been working on gathering proposals for the replacement of the dog fountains at Lakeside. Unfortunately, many vendors declined the work. Management received a proposal from Alvarez Plumbing in the amount of \$2,956.80 to install the fountains. Management would need to order the fountains separately, at a cost of \$2,203.00 each.