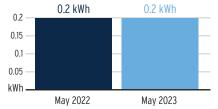

ber | Read Date  | Current<br>Reading | _ Previous<br>Reading | = Total Used | Multiplier | Billing Period |
|-----------------|------------|--------------------|-----------------------|--------------|------------|----------------|
| 1000694640      | 04/28/2023 | 221                | 216                   | 5 kWh        | 1          | 30 Days        |

# **Charge Details**

#### **Electric Charges** Daily Basic Service Charge 30 days @ \$0.75000 \$22.50 **Energy Charge** 5 kWh @ \$0.07990/kWh \$0.40 Fuel Charge 5 kWh @ \$0.05239/kWh \$0.26 Storm Protection Charge 5 kWh @ \$0.00400/kWh \$0.02 \$0.02 Clean Energy Transition Mechanism 5 kWh @ \$0.00427/kWh Storm Surcharge 5 kWh @ \$0.01061/kWh \$0.05 Florida Gross Receipt Tax \$0.60 **Electric Service Cost** \$23.85

# Avg kWh Used Per Day



# **Current Month's Electric Charges**

\$23.85



Sub-Account #: 211006783073 Statement Date: 06/01/2023

Service Address: 6928 SAIL VIEW LN, APOLLO BEACH, FL 33572-1536

## **Meter Read**

Meter

Number

Meter Location: Shed

Service Period: 03/30/2023 - 04/28/2023 Rate Schedule: General Service - Non Demand

Read Date

04/28/2023

| rrent Previous                                           | <br>                    |            |                |
|----------------------------------------------------------|-------------------------|------------|----------------|
| reading - Reading = Total Used Multiplier Billing Period | - Previous -<br>Reading | Multiplier | Billing Period |

419 kWh

# **Charge Details**

1000443163

| State Tax                         |                         | \$7