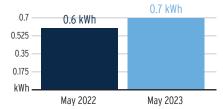

Date  | Current<br>Reading | - Previous<br>Reading | - | Total Used | Multiplier | Billing Period |
|-----------------|------------|--------------------|-----------------------|---|------------|------------|----------------|
| 1000559564      | 04/28/2023 | 590                | 569                   |   | 21 kWh     | 1          | 30 Days        |

# **Charge Details**

#### **Electric Charges** Daily Basic Service Charge 30 days @ \$0.75000 \$22.50 **Energy Charge** 21 kWh @ \$0.07990/kWh \$1.68 Fuel Charge 21 kWh @ \$0.05239/kWh \$1.10 Storm Protection Charge 21 kWh @ \$0.00400/kWh \$0.08 \$0.09 Clean Energy Transition Mechanism 21 kWh @ \$0.00427/kWh Storm Surcharge 21 kWh @ \$0.01061/kWh \$0.22 Florida Gross Receipt Tax \$0.66 **Electric Service Cost** \$26.33

# Avg kWh Used Per Day



# **Current Month's Electric Charges**

\$26.33



Sub-Account #: 211006783719 Statement Date: 06/01/2023

Service Address: 6539 MAYPORT DR, APOLLO BEACH, FL 33572-1557

## **Meter Read**

Meter Location: Irr

| Rate Schedule: | General | Sarvica - | Mon   | Demand    |
|----------------|---------|-----------|-------|-----------|
| Rate Scheuule. | General | Sel vice  | INOII | Dellialiu |

| Meter<br>Number | Read Date  | Current<br>Reading | - Previous<br>Reading | = | Total Used | Multiplier | Billing Period |
|-----------------|------------|--------------------|-----------------------|---|------------|------------|----------------|
| 1000445678      | 04/28/2023 | 146                | 142                   |   | 4 kWh      | 1          | 30 Days        |

# **Charge Details**

#### *