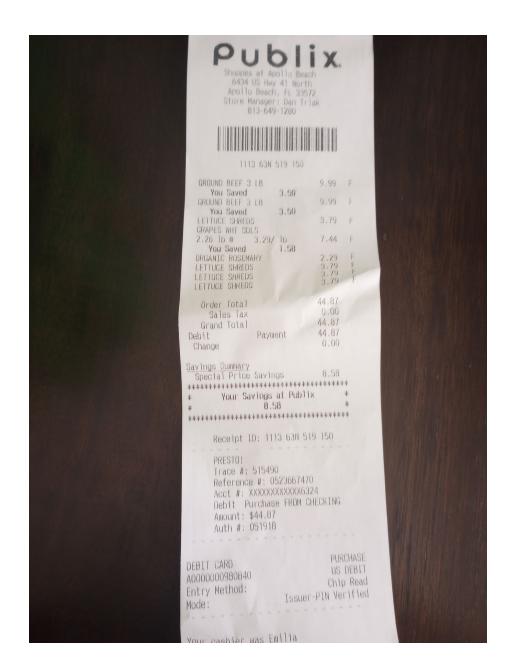

#### **Maintenance**

Maintenance replaced damaged electrical receptacles at the Landing café.

The maintenance team replaced the ceiling tiles inside the Landing Café restrooms.

The maintenance team pressured washed the area around the Landing Café.