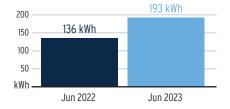

riod |
|-----------------|------------|--------------------|-----------------------|--------------|------------|----------------|
| 1000486105      | 05/30/2023 | 35,074             | 28,895                | 6,179 kWh    | 1          | 32 Days        |

## **Charge Details**

#### **Electric Charges** Daily Basic Service Charge 32 days @ \$0.75000 \$24.00 **Energy Charge** 6,179 kWh @ \$0.07990/kWh \$493.70 Fuel Charge 6,179 kWh @ \$0.05239/kWh \$323.72 Storm Protection Charge 6,179 kWh @ \$0.00400/kWh \$24.72 Clean Energy Transition Mechanism 6,179 kWh @ \$0.00427/kWh \$26.38 Storm Surcharge 6,179 kWh @ \$0.01061/kWh \$65.56 Florida Gross Receipt Tax \$24.57 **Electric Service Cost** \$982.65 State Tax \$83.03 Total Electric Cost, Local Fees and Taxes \$1,065.68

## Avg kWh Used Per Day



Current Month's Electric Charges

\$1,065.68



Sub-Account #: 211006785219 Statement Date: 06/30/2023

Service Address: 6417 TIDELINE DR, APOLLO BEACH, FL 33572-1571

#### **Meter Read**

Meter Location: Irr

| Data | Schedule: | Canaral | Sarvica - | Mon | Damand |
|------|-----------|---------|-----------|-----|--------|

| Meter<br>Number | Read Date  | Current<br>Reading | - Previous<br>Reading | = | Total Used | Multiplier | Billing Period |
|-----------------|------------|--------------------|-----------------------|---|------------|------------|----------------|
| 1000453391      | 05/30/2023 | 141                | 137                   |   | 4 kWh      | 1          | 32 Days        |

## **Charge Details**

#### **Electric Charges** Daily Basic Service Charge 32 days @ \$0.75000