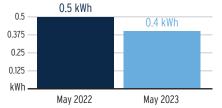

ad Date  | Current<br>Reading | - Previous<br>Reading | = Total U | sed Multiplier | Billing Period |
|-----------------|------------|--------------------|-----------------------|-----------|----------------|----------------|
| 1000478099      | 04/28/2023 | 468                | 455                   | 13 kW     | h 1            | 30 Days        |

# **Charge Details**

#### **Electric Charges** Daily Basic Service Charge 30 days @ \$0.75000 \$22.50 **Energy Charge** 13 kWh @ \$0.07990/kWh \$1.04 Fuel Charge \$0.68 13 kWh @ \$0.05239/kWh Storm Protection Charge 13 kWh @ \$0.00400/kWh \$0.05 Clean Energy Transition Mechanism 13 kWh @ \$0.00427/kWh \$0.06 Storm Surcharge 13 kWh @ \$0.01061/kWh \$0.14 Florida Gross Receipt Tax \$0.63 **Electric Service Cost** \$25.10

# Avg kWh Used Per Day



# **Current Month's Electric Charges**

\$25.10



Sub-Account #: 221004037877 Statement Date: 06/01/2023

Service Address: 6212 COVINGTON GARDEN DR, APOLLO BEACH, FL 33572

## **Meter Read**

Service Period: 03/31/2023 - 04/28/2023 Rate Schedule: General Service - Non Demand

| Meter<br>Number | Read Date  | Current<br>Reading | - Previous<br>Reading | = Total Used | Multiplier | Billing Period |
|-----------------|------------|--------------------|-----------------------|--------------|------------|----------------|
| 1000488517      | 04/28/2023 | 15,481             | 15,171                | 310 kWh      | 1          | 29 Days        |

# **Charge Details**

#### **Electric Charges** Daily Basic Service Charge 29 days @ \$0.75000 \$21.75 **Energy Charge** 310 kWh @ \$0.07990/kWh \$24.