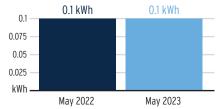

otal Used | Multiplier | Billing Period |
|-----------------|------------|--------------------|-----------------------|---|------------|------------|----------------|
| 1000467238      | 04/28/2023 | 147                | 143                   |   | 4 kWh      | 1          | 30 Days        |

# **Charge Details**

#### **Electric Charges** Daily Basic Service Charge 30 days @ \$0.75000 \$22.50 Energy Charge 4 kWh @ \$0.07990/kWh \$0.32 4 kWh @ \$0.05239/kWh \$0.21 Fuel Charge Storm Protection Charge 4 kWh @ \$0.00400/kWh \$0.02 Clean Energy Transition Mechanism 4 kWh @ \$0.00427/kWh \$0.02 Storm Surcharge 4 kWh @ \$0.01061/kWh \$0.04 Florida Gross Receipt Tax \$0.59 **Electric Service Cost** \$23.70 State Tax \$2.00 Total Electric Cost, Local Fees and Taxes \$25.70

# Avg kWh Used Per Day



# Current Month's Electric Charges

\$25.70



Sub-Account #: 211006784139 Statement Date: 06/01/2023

Service Address: 6507 PARK STRAND DR, APOLLO BEACH, FL 33572-1561

### **Meter Read**

Meter Location: Irr

Service Period: 03/30/2023 - 04/28/2023 Rate Schedule: General Service - Non Demand

| Meter<br>Number | Read Date  | Current<br>Reading | - Previous<br>Reading | = | Total Used | Multiplier | Billing Period |
|-----------------|------------|--------------------|-----------------------|---|------------|------------|----------------|
| 1000446213      | 04/28/2023 | 1,220              | 1,187                 |   | 33 kWh     | 1          | 30 Days        |

# **Charge Details**

#### **Electric Charges** Daily Basic Service Charge 30 days @ \$0.75000 \$22.50 Energy Charge 33 kWh @