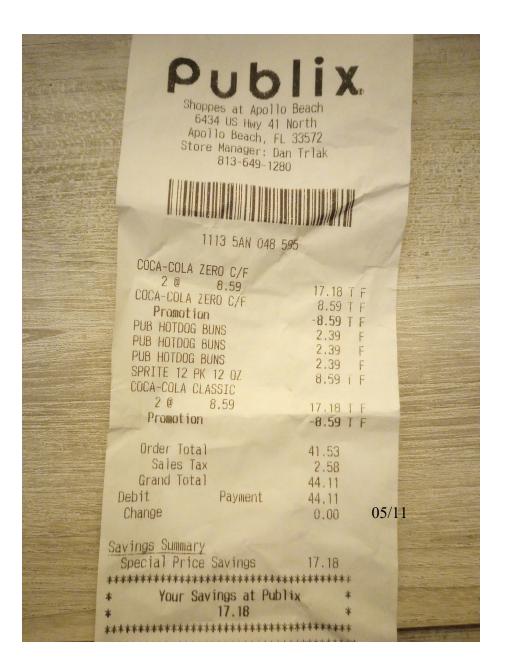

|        | TOTAL  | 36.86 |   |
|              |           | DEBIT  | TEND   | 36.86 |   |
|              |           | CHANG  | E DUE  | 0.00  |   |

EFT DEBIT PAY FROM PRIMARY
36.86 TOTAL PURCHASE
US DEBIT \*\*\*\* \*\*\*\* 6324 I 0
NETWORK ID. 0056 APPR CODE 627954

US DEBIT AID A0000000980840 AAC 792B0B40CF27E70F \*Pin Verified TERMINAL # 22303261

Visit samsclub.com to see your savings

### # ITEMS SOLD 2

TC# 8568 8592 7857 6093 3403



From: To: Subject:

Raymond Sadowski Tiffany Judd [EXTERNAL]Publix 5-10 Wednesday, May 10, 2023 7:36:07 PM

Date:

## Do not click links or open attachments unless you recognize the sender and know the NOTICE: This email originated from outside of the organization.

content is safe. Please use the Phish Alert! button to report suspicious messages.



<u>.</u> From:

Subject: Raymond Sadowski Tiffany Judd [EXTERNAL]Publix for \$108.28 on 5/16/23 Wednesday, May 17, 2023 10:38:27 AM

Date:

# NOTICE: This email originated from outside of the organization.

content is safe. Please use the Phish Alert! button to report suspicious messages. Do not click links or open attachments unless you recognize the sender and know the



Sent from Yahoo Mail on Android

Date: NOTICE: This email originated from outside of the organization. Raymond Sadowski
Tiffany Judd
[EXTERNAL]Restaurant Depot receipt 5-23-23
Tuesday, May 23, 2023 11:52:55 AM

content is safe. Do not click

Please use

the

links or open

attachments unless you recognize

the

sender and

know

Phish Alert! button to report suspicious messages.

### 5/23/2023 11:10:41 AM Branch 413 T