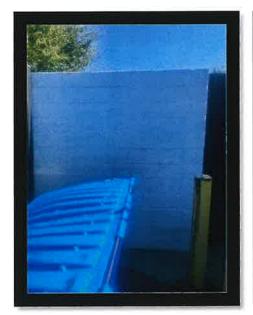

The maintenance team re-stained the pergola at Meetinghouse.

The maintenance team pressured washed the lakeside dumpster walls.

The maintenance team replaced the baby changing station in the women's restroom at Lakeside.