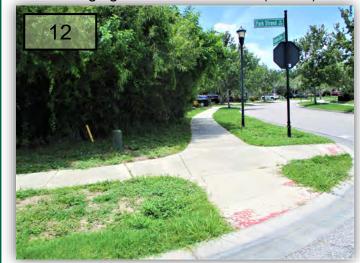

12. This turf at Covington Stone Ave. and Park Strand is too tall and the wetland material is still hanging over the sidewalks. (Pic 12)

- 13. Sunrise to provide an update regarding the declining turf on Current south. (Pic 13>)
- 14. Trees need lifting along the Park Strand sideof Coqui Park.
- 15.I also noticed there was a LOT of duff left behind after the previous mow event. Per spec this needs to be removed or redistributed over the lawn.