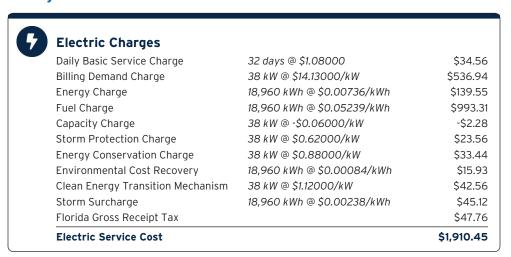

**Current Month's Electric Charges** 

\$28.81



Sub-Account #: 211006781838 Statement Date: 06/30/2023

Service Address: 7012 SAIL VIEW LN, APOLLO BEACH, FL 33572-1550

#### **Meter Read**

Service Period: 04/29/2023 - 05/30/2023 Rate Schedule: General Service Demand - Standard

| Meter<br>Number | Read Date  | Current<br>Reading | - Previous<br>Reading | = Total Used | Multiplier | Billing Period |
|-----------------|------------|--------------------|-----------------------|--------------|------------|----------------|
| 1000789803      | 05/30/2023 | 5,641              | 5,404                 | 18,960 kWh   | 80.0000    | 32 Days        |
| 1000789803      | 05/30/2023 | 0.47               | 0                     | 37.92 kW     | 80.0000    | 32 Days        |

## **Charge Details**



# **Current Month's Electric Charges**

\$1,910.45

Billing information continues on next page  $\rightarrow$ 

## Avg kWh Used Per Day



#### Billing Demand (kW)



#### **Load Factor**





Decreasing the proportion of your electricity utilized at peak will improve your load factor.



Sub-Account #: 211006781838 Statement Date: 06/30/2023

Service Address: 7012 SAIL VIEW LN, APOLLO BEACH, FL 33572-1550

Service Period: 04/29/2023 - 05/30/2023 Rate Schedule: Lighting Service

#### Charge Details



**Current Month's Electric Charges** 

\$461.58



Sub-Account #: 211006781655 Statement Date: 06/30/2023

Service Address: 6938 WATERSET BL, IRRIGATION, APOLLO BEACH, FL 33572-0000

#### **Meter Read**

**Service Period:** 04/29/2023 - 05/30/2023

Rate Schedule: General Service - Non Deman