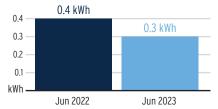

The ET sensor located on the Hunter ACC controller in the northwest corner of the round-about at PAM and Covington recorded 2.66" of ET and 2.89" of rain between June 27<sup>th</sup> and July 31<sup>st</sup>. There were three significant rainfall events of 0.25" or more during this same time period, the greatest occurring on July 10<sup>th</sup>, when 1.08" was recorded. The site was shut down for a total of 7 days to take advantage of what nature provided. According to the most recent drought monitor index from the National Weather Service, southern Hillsborough County is experiencing a moderate drought that is expected to continue through the end of August.