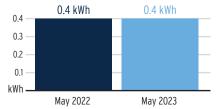

ead Date  | Current<br>Reading | - Previous<br>Reading | = | Total Used | Multiplier | Billing Period |
|-----------------|------------|--------------------|-----------------------|---|------------|------------|----------------|
| 1000456690      | 04/28/2023 | 444                | 432                   |   | 12 kWh     | 1          | 30 Days        |

# **Charge Details**

#### **Electric Charges** Daily Basic Service Charge 30 days @ \$0.75000 \$22.50 Energy Charge 12 kWh @ \$0.07990/kWh \$0.96 Fuel Charge 12 kWh @ \$0.05239/kWh \$0.63 Storm Protection Charge 12 kWh @ \$0.00400/kWh \$0.05 Clean Energy Transition Mechanism 12 kWh @ \$0.00427/kWh \$0.05 Storm Surcharge 12 kWh @ \$0.01061/kWh \$0.13 Florida Gross Receipt Tax \$0.62 **Electric Service Cost** \$24.94

# Avg kWh Used Per Day



# **Current Month's Electric Charges**

\$24.94



Sub-Account #: 221000915951 Statement Date: 06/01/2023

Service Address: 6120 SHADOWLAKE DR, APOLLO BEACH, FL 33572

### **Meter Read**

Meter Location: IRRIGATION

Service Period: 03/30/2023 - 04/28/2023 Rate Schedule: General Service - Non Demand

| Meter<br>Number | Read Date  | Current<br>Reading | - Previous<br>Reading | = | Total Used | Multiplier | Billing Period |
|-----------------|------------|--------------------|-----------------------|---|------------|------------|----------------|
| 1000456192      | 04/28/2023 | 503                | 490                   |   | 13 kWh     | 1          | 30 Days        |

# **Charge Details**

#### **Electric Charges** Daily Basic Service Charge 30 days @ \$0.75000 \$22.50 Energy Charge 13 k