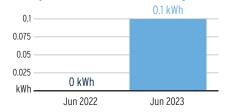

U | sed Multiplier | Billing Period |
|-----------------|------------|--------------------|-----------------------|-----------|----------------|----------------|
| 1000863276      | 05/30/2023 | 9                  | 6                     | 3 kW      | h 1            | 32 Days        |

## **Charge Details**

#### **Electric Charges** Daily Basic Service Charge 32 days @ \$0.75000 \$24.00 **Energy Charge** 3 kWh @ \$0.07990/kWh \$0.24 Fuel Charge \$0.16 3 kWh @ \$0.05239/kWh Storm Protection Charge 3 kWh @ \$0.00400/kWh \$0.01 Clean Energy Transition Mechanism 3 kWh @ \$0.00427/kWh \$0.01 Storm Surcharge \$0.03 3 kWh @ \$0.01061/kWh Florida Gross Receipt Tax \$0.63 **Electric Service Cost** \$25.08 State Tax \$2.12 Total Electric Cost, Local Fees and Taxes \$27.20

## Avg kWh Used Per Day



# **Current Month's Electric Charges**

\$27.20



Sub-Account #: 211006782554 Statement Date: 06/30/2023

Service Address: 7092 WATERSET BL, SIGN, APOLLO BEACH, FL 33572-0000

#### **Meter Read**

**Service Period:** 04/29/2023 - 05/30/2023

Rate Schedule: General Service - Non Demand

| Meter<br>Number | Read Date  | Current<br>Reading | - Previous<br>Reading | = 1 | Total Used | Multiplier | Billing Period |
|-----------------|------------|--------------------|-----------------------|-----|------------|------------|----------------|
| 1000856891      | 05/30/2023 | 6,210              | 6,051                 |     | 159 kWh    | 1          | 32 Days        |

## **Charge Details**

#### **Electric Charges** Daily Basic Service Charge 32 days @ \$0.75000 \$24.00 **Energy Charge** 159 kW