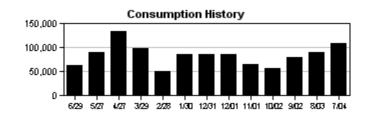

M              |

# **Service Address Charges**

Reclaimed Water Charge \$174.85 **Total Service Address Charges** \$174.85





**CUSTOMER NAME** WATERSET NORTH CDD **ACCOUNT NUMBER** 

**BILL DATE** 

**DUE DATE** 

9581654736

07/07/2023

07/28/2023

Service Address: 6480 TIDELINE DR

S-Page 12 of 24

| METER    | PREVIOUS   | PREVIOUS | PRESENT    | PRESENT | CONSUMPTION | READ   | METER       |
|----------|------------|----------|------------|---------|-------------|--------|-------------|
| NUMBER   | DATE       | READ     | DATE       | READ    |             | TYPE   | DESCRIPTION |
| 17674090 | 05/27/2023 | 78828    | 06/29/2023 | 79448   | 62000 GAL   | ACTUAL | RECLAIM     |

# **Service Address Charges**

Reclaimed Water Charge \$14.51 **Total Service Address Charges** \$14.51





**ACCOUNT NUMBER BILL DATE** 

9581654736

**DUE DATE** 

WATERSET NORTH CDD

07/07/2023

07/28/2023

Service Address: 6430 TIDELINE DR

S-Page 12 of 24

| METER    | PREVIOUS   | PREVIOUS | PRESENT    | PRESENT | CONSUMPTION | READ   | METER       |
|----------|------------|----------|------------|---------|-------------|--------|-------------|
| NUMBER   | DATE       | READ     | DATE       | READ    |             | TYPE   | DESCRIPTION |
| 53207883 | 05/27/2023 | 22402    | 06/29/2023 | 22718   | 31600 GAL   | ACTUAL | RECLAIM     |

# **Service Address Charges**

Reclaimed Water Charge \$11.58 **Total Service Address Charges** \$11.58





**CUSTOMER NAME ACCOUNT NUMBER BILL DATE DUE DATE** 

9581654736

WATERSET NORTH CDD

07/07/2023

07/28/2023

S-Page 13 of 24

Service Address: