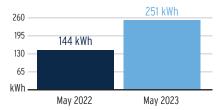

----------------|------------|--------------------|-----------------------|-------|----------|------------|----------------|
| 1000486105      | 04/28/2023 | 28,895             | 21,366                | 7,5   | 529 kWh  | 1          | 30 Days        |

# **Charge Details**

#### **Electric Charges** Daily Basic Service Charge 30 days @ \$0.75000 \$22.50 **Energy Charge** 7,529 kWh @ \$0.07990/kWh \$601.57 Fuel Charge \$394.44 7,529 kWh @ \$0.05239/kWh Storm Protection Charge 7,529 kWh @ \$0.00400/kWh \$30.12 Clean Energy Transition Mechanism 7,529 kWh @ \$0.00427/kWh \$32.15 Storm Surcharge \$79.88 7,529 kWh @ \$0.01061/kWh Florida Gross Receipt Tax \$29.76 **Electric Service Cost** \$1,190.42 State Tax \$100.59 Total Electric Cost, Local Fees and Taxes \$1,291.01

# Avg kWh Used Per Day



# **Current Month's Electric Charges**

\$1,291.01



Sub-Account #: 211006785219 Statement Date: 06/01/2023

Service Address: 6417 TIDELINE DR, APOLLO BEACH, FL 33572-1571

### **Meter Read**

Meter Location: Irr

**Service Period:** 03/30/2023 - 04/28/2023

Rate Schedule: General Service - Non Demand

| Meter<br>Number | Read Date  | Current<br>Reading | - Previous<br>Reading | = | Total Used | Multiplier | Billing Period |
|-----------------|------------|--------------------|-----------------------|---|------------|------------|----------------|
| 1000453391      | 04/28/2023 | 137                | 133                   |   | 4 kWh      | 1          | 30 Days        |

# **Charge Details**

#### **Electric Charges** Daily Basic Service Charge 30 days @ \$0.75000 \$22.50 Energy Charge