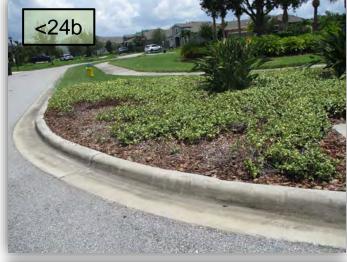

- Maintain the Bougainvillea at the main sign wall at Big Bend Road at a consistent height.
- I'm concerned with the amount of brown stressing grass still remaining in many areas along the Waterset Boulevard (WSBlvd.) ROW. What is the diagnosis for this? Has this been thoroughly inspected for disease and/or insects? How long and how often does this irrigation run? (Pic 2)