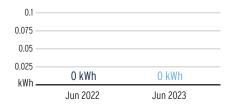

ce - Non Demand

| Meter<br>Number | Read Date  | Current<br>Reading | - Previous<br>Reading | = | Total Used | Multiplier | Billing Period |
|-----------------|------------|--------------------|-----------------------|---|------------|------------|----------------|
| 1000472004      | 05/30/2023 | 20                 | 20                    |   | 0 kWh      | 1          | 32 Days        |

# **Charge Details**

| Electric Charges           |                     |      |
|----------------------------|---------------------|------|
| Daily Basic Service Charge | 32 days @ \$0.75000 | \$24 |
| Florida Gross Receipt Tax  |                     | \$0  |
| Electric Service Cost      |                     | \$24 |
| State Tax                  |                     | \$2  |

# Avg kWh Used Per Day



**Current Month's Electric Charges** 

\$26.70



Sub-Account #: 211006782778 Statement Date: 06/30/2023

Service Address: 7008 WATERSET BL, LNSC LTS, APOLLO BEACH, FL 33572-0000

#### **Meter Read**

Rate Schedule: General Service - Non Demand

| Meter<br>Number | Read Date  | Current<br>Reading | - Previous<br>Reading | = Total U | sed Multiplier | Billing Period |
|-----------------|------------|--------------------|-----------------------|-----------|----------------|----------------|
| 1000863276      | 05/30/2023 | 9                  | 6                     | 3 kW      | h 1            | 32 Days        |

## **Charge Details**

#### **Electric Charges** Daily Basic Service Charge 32 days @ \$0.75000 \$24.00 **Energy Charge** 3 kWh @ \$0.07990/kWh \$0.24 Fuel Charge \$0.16 3 kWh @ \