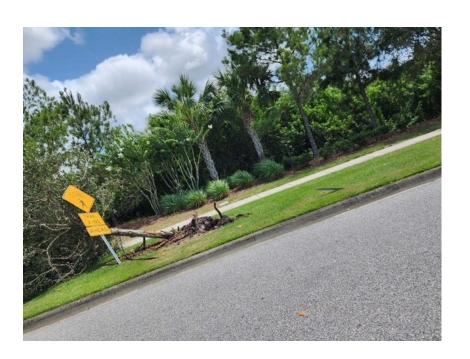

Management placed a ticket with Hillsborough County to straighten several traffic signs throughout North.

Management placed a service request with Hillsborough County for a cracked sidewalk on Parkstrand and Sailview.

The Covington Garden Dr roundabout street sign was replaced by Onsight on July 27th.

Management contacted Onsight for a proposal to straighten a 25MPH sign on Milestone.

City Wide completed the high dusting of the Café on August 14th.