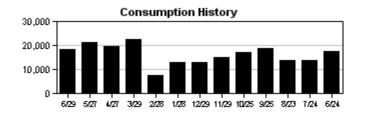

The ET sensor located on the Hunter ACC controller in the northwest corner of the round-about at PAM and Covington recorded 2.66" of ET and 2.89" of rain between June 27<sup>th</sup> and July 31<sup>st</sup>. There were three significant rainfall events of 0.25" or more during this same time period, the greatest occurring on July 10<sup>th</sup>, when 1.08" was recorded. The site was shut down for a total of 7 days to take advantage of what nature provided. According to the most recent drought monitor index from the National Weather Service, southern Hillsborough County is experiencing a moderate drought that is expected to continue through the end of August.