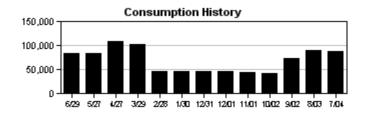

ORE DR

S-Page 13 of 24

**METER PREVIOUS PREVIOUS PRESENT PRESENT** CONSUMPTION READ METER **DESCRIPTION** NUMBER DATE **READ DATE READ TYPE** 53384182 05/27/2023 79700 GAL **ACTUAL** 46947 06/29/2023 47744 WATER 60906266 05/27/2023 06/29/2023 2031 3200 GAL **ACTUAL** WATER 1999 **ACTUAL** 61168490 05/30/2023 82245 06/29/2023 85086 284100 GAL **RECLAIM** 

#### **Service Address Charges**

| Customer Service Charge       | \$5.28   |
|-------------------------------|----------|
| Purchase Water Pass-Thru      | \$250.36 |
| Water Base Charge             | \$115.51 |
| Water Usage Charge            | \$123.09 |
| Sewer Base Charge             | \$44.35  |
| Sewer Usage Charge            | \$18.27  |
| Reclaimed Water Charge        | \$47.83  |
| Total Service Address Charges | \$604.69 |





**ACCOUNT NUMBER** 9581654736

**BILL DATE** 

**DUE DATE** 

WATERSET NORTH CDD

07/07/2023

07/28/2023

S-Page 14 of 24

Service Address: 7024 SAIL VIEW LN

| METER<br>NUMBER | PREVIOUS<br>DATE | PREVIOUS<br>READ | PRESENT<br>DATE | PRESENT<br>READ | CONSUMPTION | READ<br>TYPE | METER<br>DESCRIPTION |
|-----------------|------------------|------------------|-----------------|-----------------|-------------|--------------|----------------------|
| 52617764        | 05/30/2023       | 22518            | 06/29/2023      | 22696           | 17800 GAL   | ACTUAL       | WATER                |
| 60792087        | 05/30/2023       | 13744            | 06/29/2023      | 13833           | 8900 GAL    | ACTUAL       | WATER                |
| 34272136        | 05/30/2023       | 72987