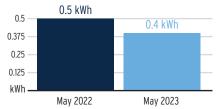

The ET sensor located on the Hunter ACC controller in the northwest corner of the round-about at PAM and Covington recorded 2.66" of ET and 2.89" of rain between June 27<sup>th</sup> and July 31<sup>st</sup>. There were three significant rainfall events of 0.25" or more during this same time period, the greatest occurring on July 10<sup>th</sup>, when 1.08" was recorded. The site was shut down for a total of 7 days to take advantage of what nature provided. According to the most recent drought monitor index from the National Weather Service, southern Hillsborough County is experiencing a moderate drought that is expected to continue through the end of August.