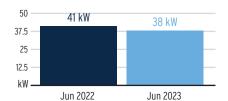

The ET sensor located on the Hunter ACC controller in the northwest corner of the round-about at PAM and Covington recorded 2.66" of ET and 2.89" of rain between June 27<sup>th</sup> and July 31<sup>st</sup>. There were three significant rainfall events of 0.25" or more during this same time period, the greatest occurring on July 10<sup>th</sup>, when 1.08" was recorded. The site was shut down for a total of 7 days to take advantage of what nature provided. According to the most recent drought monitor index from the National Weather Service, southern Hillsborough County is experiencing a moderate drought that is expected to continue through the end of August.