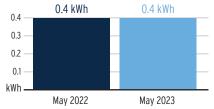

| Current<br>Reading | - Previous<br>Reading | - | Total Used | Multiplier | Billing Period |
|-----------------|------------|--------------------|-----------------------|---|------------|------------|----------------|
| 1000579246      | 04/28/2023 | 370                | 359                   |   | 11 kWh     | 1          | 30 Days        |

#### **Charge Details**

#### **Electric Charges** Daily Basic Service Charge 30 days @ \$0.75000 \$22.50 **Energy Charge** 11 kWh @ \$0.07990/kWh \$0.88 Fuel Charge 11 kWh @ \$0.05239/kWh \$0.58 Storm Protection Charge 11 kWh @ \$0.00400/kWh \$0.04 Clean Energy Transition Mechanism 11 kWh @ \$0.00427/kWh \$0.05 Storm Surcharge 11 kWh @ \$0.01061/kWh \$0.12 Florida Gross Receipt Tax \$0.62 **Electric Service Cost** \$24.79

### Avg kWh Used Per Day



## **Current Month's Electric Charges**

\$24.79

Billing information continues on next page ightharpoonup



Sub-Account #: 211006781994 Statement Date: 06/01/2023

Service Address: 6904 WATERSET BL, IRRIGATION, APOLLO BEACH, FL 33572-0000

#### **Meter Read**

Service Period: 03/30/2023 - 04/28/2023

Rate Schedule: General Service - Non Demand

| Meter<br>Number | Read Date  | Current<br>Reading | - Previous<br>Reading | = | Total Used | Multiplier | Billing Period |
|-----------------|------------|--------------------|-----------------------|---|------------|------------|----------------|
| 1000846145      | 04/28/2023 | 411                | 385                   |   | 26 kWh     | 1          | 30 Days        |

#### **Charge Details**

#### **Electric Charges** Daily Basic Service Ch