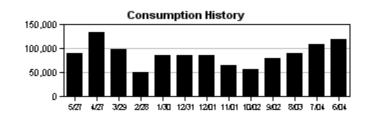

The ET sensor located on the Hunter ACC controller in the northwest corner of the round-about at PAM and Covington recorded 2.66" of ET and 2.89" of rain between June 27<sup>th</sup> and July 31<sup>st</sup>. There were three significant rainfall events of 0.25" or more during this same time period, the greatest occurring on July 10<sup>th</sup>, when 1.08" was recorded. The site was shut down for a total of 7 days to take advantage of what nature provided. According to the most recent drought monitor index from the National Weather Service, southern Hillsborough County is experiencing a moderate drought that is expected to continue through the end of August.