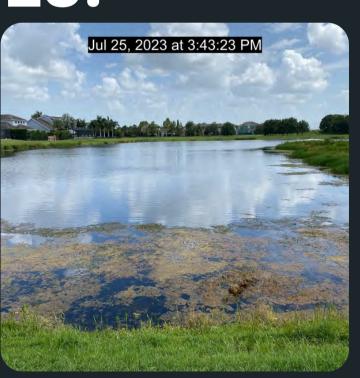

## SUMMARY:

We are having inconsistent rain fall with extremely hot days which defiantly makeing for a difficult July in regards to algae blooms. These steamy days are ideal conditions for new blooms. Our technicians are doing a good job of staying in front of major issues and maintaining the ponds. Its possible you are seeing more of our trucks as we are conducting drive throughs to check for algae blooms more often this time of year.