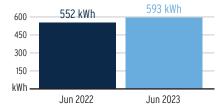

The ET sensor located on the Hunter ACC controller in the northwest corner of the round-about at PAM and Covington recorded 2.66" of ET and 2.89" of rain between June 27<sup>th</sup> and July 31<sup>st</sup>. There were three significant rainfall events of 0.25" or more during this same time period, the greatest occurring on July 10<sup>th</sup>, when 1.08" was recorded. The site was shut down for a total of 7 days to take advantage of what nature provided. According to the most recent drought monitor index from the National Weather Service, southern Hillsborough County is experiencing a moderate drought that is expected to continue through the end of August.