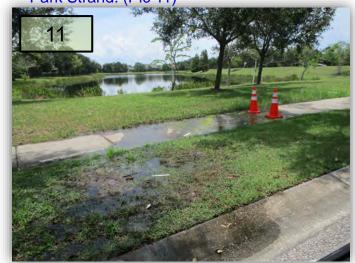

### Covington Stone Avenue, Current South, Phase 1 & 2 Buffer

11. BCI to provide an update regarding an apparent irrigation break on the north side of Covington Stone Ave. between WSBIvd. and Park Strand. (Pic 11)