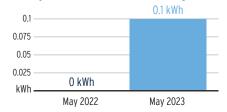

otal Used | Multiplier | Billing Period |
|-----------------|------------|--------------------|-----------------------|--------------|------------|----------------|
| 1000863276      | 04/28/2023 | 6                  | 3                     | 3 kWh        | 1          | 30 Days        |

# **Charge Details**

#### **Electric Charges** Daily Basic Service Charge 30 days @ \$0.75000 \$22.50 **Energy Charge** 3 kWh @ \$0.07990/kWh \$0.24 Fuel Charge 3 kWh @ \$0.05239/kWh \$0.16 Storm Protection Charge 3 kWh @ \$0.00400/kWh \$0.01 Clean Energy Transition Mechanism 3 kWh @ \$0.00427/kWh \$0.01 Storm Surcharge 3 kWh @ \$0.01061/kWh \$0.03 Florida Gross Receipt Tax \$0.59 **Electric Service Cost** \$23.54 State Tax \$1.99 Total Electric Cost, Local Fees and Taxes \$25.53

# Avg kWh Used Per Day



# **Current Month's Electric Charges**

\$25.53



Sub-Account #: 211006782554 Statement Date: 06/01/2023

Service Address: 7092 WATERSET BL, SIGN, APOLLO BEACH, FL 33572-0000

## **Meter Read**

| Rate | Schedule: | General | Service - | Non Demand |  |
|------|-----------|---------|-----------|------------|--|
|      |           |         |           |            |  |

| Meter<br>Number | Read Date  | Current<br>Reading | - Previous<br>Reading | = Total Used | Multiplier | Billing Period |
|-----------------|------------|--------------------|-----------------------|--------------|------------|----------------|
| 1000856891      | 04/28/2023 | 6,051              | 5,890                 | 161 kWh      | 1          | 30 Days        |

# **Charge Details**

#### **Electric Charges** Daily