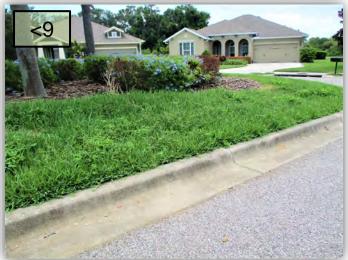

- Maintain the Bougainvillea at the main sign wall at Big Bend Road at a consistent height.
- I'm concerned with the amount of brown stressing grass still remaining in many areas along the Waterset Boulevard (WSBlvd.) ROW. What is the diagnosis for this? Has this been thoroughly inspected for disease and/or insects? How long and how often does this irrigation run? (Pic 2)