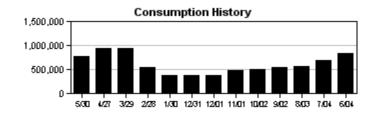

The ET sensor located on the Hunter ACC controller in the northwest corner of the round-about at PAM and Covington recorded 2.66" of ET and 2.89" of rain between June 27<sup>th</sup> and July 31<sup>st</sup>. There were three significant rainfall events of 0.25" or more during this same time period, the greatest occurring on July 10<sup>th</sup>, when 1.08" was recorded. The site was shut down for a total of 7 days to take advantage of what nature provided. According to the most recent drought monitor index from the National Weather Service, southern Hillsborough County is experiencing a moderate drought that is expected to continue through the end of August.