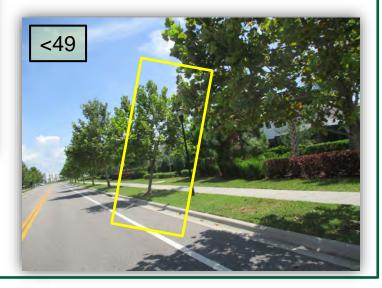

- 48. Sunrise needs to improve on trimming all pond banks to the water's edge.
- 49. When is Sunrise going to straighten the leaning Sycamore on the west side of CGD south of Lantern Park? (Pic 49>)

50. Remove a lodge pole still attached to a Shady Lady partially up the trunk. This is on the north side of Wave's End Park. (Pic 50)