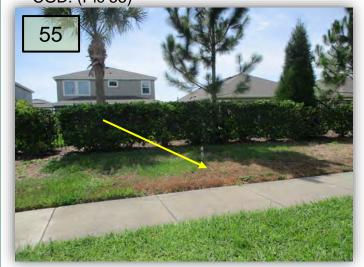

### Covington Garden Drive, Mayport Park, Waterset Blvd.

55. There is a Green Corps spray stake here.

Provide an update regarding the condition of this turf north of Futura on the west side of CGD. (Pic 55)