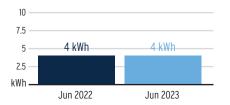

ultiplier | Billing Period |
|-----------------|------------|--------------------|-----------------------|---|------------|------------|----------------|
| 1000475745      | 05/30/2023 | 2,986              | 2,845                 |   | 141 kWh    | 1          | 32 Days        |

## **Charge Details**

#### **Electric Charges** Daily Basic Service Charge 32 days @ \$0.75000 \$24.00 Energy Charge 141 kWh @ \$0.07990/kWh \$11.27 Fuel Charge 141 kWh @ \$0.05239/kWh \$7.39 Storm Protection Charge 141 kWh @ \$0.00400/kWh \$0.56 Clean Energy Transition Mechanism 141 kWh @ \$0.00427/kWh \$0.60 Storm Surcharge 141 kWh @ \$0.01061/kWh \$1.50 Florida Gross Receipt Tax \$1.16 **Electric Service Cost** \$46.48 State Tax \$3.93 Total Electric Cost, Local Fees and Taxes \$50.41

## Avg kWh Used Per Day



# Current Month's Electric Charges

\$50.41



Sub-Account #: 211006785540 Statement Date: 06/30/2023

Service Address: 7298 MEETING HOUSE LN, APOLLO BEACH, FL 33572-0000

#### **Meter Read**

Rate Schedule: General Service - Non Demand

| Meter<br>Number | Read Date  | Current<br>Reading | - Previous<br>Reading | = Total Used | Multiplier | Billing Period |
|-----------------|------------|--------------------|-----------------------|--------------|------------|----------------|
| 1000477188      | 05/30/2023 | 533                | 518                   | 15 kWh       | 1          | 32 Days        |

## **Charge Details**

#### **Electric Charges** Daily Basic Service Charge 32 days @ \$0.75000 \$24.00 **Energy Charge** 15 kWh @ \$0.07990/kWh \$1.20 Fuel Charge 15 kWh @ \$0.05239/kWh \$0