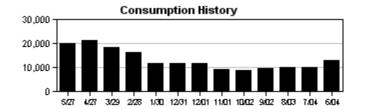

The ET sensor located on the Hunter ACC controller in the northwest corner of the round-about at PAM and Covington recorded 2.66" of ET and 2.89" of rain between June 27<sup>th</sup> and July 31<sup>st</sup>. There were three significant rainfall events of 0.25" or more during this same time period, the greatest occurring on July 10<sup>th</sup>, when 1.08" was recorded. The site was shut down for a total of 7 days to take advantage of what nature provided. According to the most recent drought monitor index from the National Weather Service, southern Hillsborough County is experiencing a moderate drought that is expected to continue through the end of August.