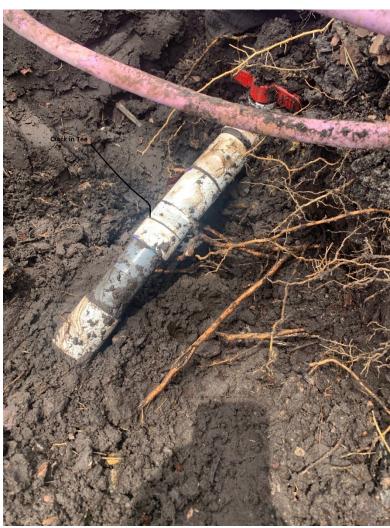

In addition to the issues mentioned in the July 15, 2023, Field Inspection Report, Ballenger Irrigation also addressed the following:

- Replaced cracked tee on the mainline for the N-controller.
- Replaced out of warranty decoder and solenoid for zone 75 on the Shadow Lake controller.
- Replaced out of warranty decoders for zones 8, 19 and 23 on the 3C2 controller.
- Repaired mainline leak along Scenic at valve cluster.
- Addressed several reports of cut drip tube throughout the property.