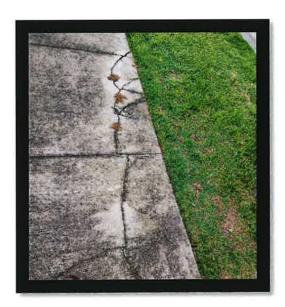

Management placed a ticket with Hillsborough County to straighten several traffic signs throughout North.

Management placed a service request with Hillsborough County for a cracked sidewalk on Parkstrand and Sailview.