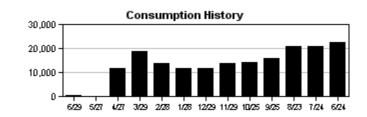

ges**

Reclaimed Water Charge \$11.58 **Total Service Address Charges** \$11.58





**CUSTOMER NAME ACCOUNT NUMBER BILL DATE DUE DATE** 

9581654736

WATERSET NORTH CDD

07/07/2023

07/28/2023

S-Page 13 of 24

Service Address: 6314 BREVADA LN

| METER<br>NUMBER | PREVIOUS<br>DATE | PREVIOUS<br>READ | PRESENT<br>DATE | PRESENT<br>READ | CONSUMPTION | READ<br>TYPE | METER<br>DESCRIPTION |  |
|-----------------|------------------|------------------|-----------------|-----------------|-------------|--------------|----------------------|--|
| 53558299        | 05/27/2023       | 8194             | 06/29/2023      | 8197            | 300 GAL     | ACTUAL       | RECLAIM              |  |

#### **Service Address Charges**

Reclaimed Water Charge \$5.26 **Total Service Address Charges** \$5.26





County Florida

| CUSTOMER NAME      | ACCOUNT NUMBER | BILL DATE  | DUE DATE   |
|--------------------|----------------|------------|------------|
| WATERSET NORTH CDD | 9581654736     | 07/07/2023 | 07/28/2023 |

Service Address: 7312 PARKSHORE DR

S-Page 13 of 24

**METER PREVIOUS PREVIOUS PRESENT PRESENT** CONSUMPTION READ METER **DESCRIPTION** NUMBER DATE **READ DATE READ TYPE** 53384182 05/27/2023 79700 GAL **ACTUAL** 46947 06/29/2023 47744 WATER 60906266 05/27/2023 06/29/2023 2031 3200 GAL **ACTUAL** WATER 1999 **ACTUAL** 61168490 05/30/2023 82245 06/29/2023 85086 284100 GAL **RECLAIM** 

#### **Service Address Charges**

| Customer Service Charge       | \$5.28   |
|-------------------------------|----------|
| Purchase Water Pass-Thru      | \$250.36 |
| Water Base Charge