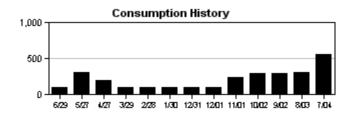

The ET sensor located on the Hunter ACC controller in the northwest corner of the round-about at PAM and Covington recorded 2.66" of ET and 2.89" of rain between June 27<sup>th</sup> and July 31<sup>st</sup>. There were three significant rainfall events of 0.25" or more during this same time period, the greatest occurring on July 10<sup>th</sup>, when 1.08" was recorded. The site was shut down for a total of 7 days to take advantage of what nature provided. According to the most recent drought monitor index from the National Weather Service, southern Hillsborough County is experiencing a moderate drought that is expected to continue through the end of August.