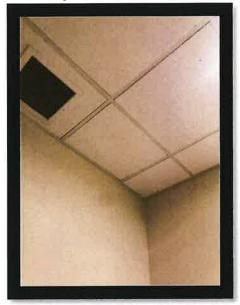

#### **Maintenance**

Maintenance replaced damaged electrical receptacles at the Landing café.

The maintenance team replaced the ceiling tiles inside the Landing Café restrooms.

The maintenance team pressured washed the area around the Landing Café.