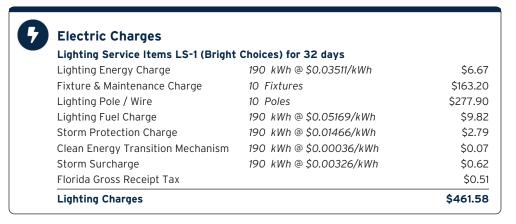

----|----------------|
| 1000789803      | 05/30/2023 | 5,641              | 5,404                 | 18,960 kWh   | 80.0000    | 32 Days        |
| 1000789803      | 05/30/2023 | 0.47               | 0                     | 37.92 kW     | 80.0000    | 32 Days        |

## **Charge Details**



# **Current Month's Electric Charges**

\$1,910.45

Billing information continues on next page  $\rightarrow$ 

## Avg kWh Used Per Day



#### Billing Demand (kW)



#### **Load Factor**





Decreasing the proportion of your electricity utilized at peak will improve your load factor.



Sub-Account #: 211006781838 Statement Date: 06/30/2023

Service Address: 7012 SAIL VIEW LN, APOLLO BEACH, FL 33572-1550

Service Period: 04/29/2023 - 05/30/2023 Rate Schedule: Lighting Service

#### Charge Details



**Current Month's Electric Charges** 

\$461.58



Sub-Account #: 211006781655 Statement Date: 06/30/2023

Service Address: 6938 WATERSET BL, IRRIGATION, APOLLO BEACH, FL 33572-0000

#### **Meter Read**

**Service Period:** 04/29/2023 - 05/30/2023

Rate Schedule: General Service - Non Demand

| Meter<br>Number | Read Date  | Current<br>Reading | - Previous<br>Reading | = Total Us | ed Multiplier | Billing Period |
|-----------------|------------|--------------------|-----------------------|------------|---------------|----------------|
| 1000835802      | 05/30/2023 | 667                | 641                   | 26 kWh     | 1             | 32 Days        |

#### **Charge Details**

#### **Electric Charges** Daily Basic Service Charge 32 days @ \$0.75000 \$24.00 **Energy Charge** 26 kWh