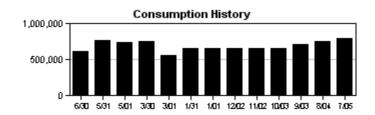

The ET sensor located on the Hunter ACC controller in the northwest corner of the round-about at PAM and Covington recorded 2.66" of ET and 2.89" of rain between June 27<sup>th</sup> and July 31<sup>st</sup>. There were three significant rainfall events of 0.25" or more during this same time period, the greatest occurring on July 10<sup>th</sup>, when 1.08" was recorded. The site was shut down for a total of 7 days to take advantage of what nature provided. According to the most recent drought monitor index from the National Weather Service, southern Hillsborough County is experiencing a moderate drought that is expected to continue through the end of August.