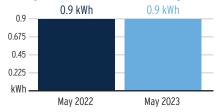

The ET sensor located on the Hunter ACC controller in the northwest corner of the round-about at PAM and Covington recorded 2.66" of ET and 2.89" of rain between June 27<sup>th</sup> and July 31<sup>st</sup>. There were three significant rainfall events of 0.25" or more during this same time period, the greatest occurring on July 10<sup>th</sup>, when 1.08" was recorded. The site was shut down for a total of 7 days to take advantage of what nature provided. According to the most recent drought monitor index from the National Weather Service, southern Hillsborough County is experiencing a moderate drought that is expected to continue through the end of August.