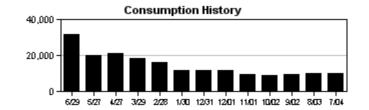

| 62000 GAL   | ACTUAL | RECLAIM     |

# **Service Address Charges**

Reclaimed Water Charge \$14.51 **Total Service Address Charges** \$14.51





**ACCOUNT NUMBER BILL DATE** 

9581654736

**DUE DATE** 

WATERSET NORTH CDD

07/07/2023

07/28/2023

Service Address: 6430 TIDELINE DR

S-Page 12 of 24

| METER    | PREVIOUS   | PREVIOUS | PRESENT    | PRESENT | CONSUMPTION | READ   | METER       |
|----------|------------|----------|------------|---------|-------------|--------|-------------|
| NUMBER   | DATE       | READ     | DATE       | READ    |             | TYPE   | DESCRIPTION |
| 53207883 | 05/27/2023 | 22402    | 06/29/2023 | 22718   | 31600 GAL   | ACTUAL | RECLAIM     |

# **Service Address Charges**

Reclaimed Water Charge \$11.58 **Total Service Address Charges** \$11.58





**CUSTOMER NAME ACCOUNT NUMBER BILL DATE DUE DATE** 

9581654736

WATERSET NORTH CDD

07/07/2023

07/28/2023

S-Page 13 of 24

Service Address: 6314 BREVADA LN

| METER<br>NUMBER | PREVIOUS<br>DATE | PREVIOUS<br>READ | PRESENT<br>DATE | PRESENT<br>READ | CONSUMPTION | READ<br>TYPE | METER<br>DESCRIPTION |  |
|-----------------|------------------|------------------|-----------------|-----------------|-------------|--------------|----------------------|--|
| 53558299        | 05/27/2023       | 8194             | 06/29/2023      | 8197            | 300 GAL     | ACTUAL       | RECLAIM              |  |

#### **Service Address Charges**

Reclaimed Water Charge \$5.26 **Total Service Address Charges** \$5.26





County Florida

| CUSTOMER NAME      | ACCOUNT NUMBER | BILL DATE  | DUE DATE