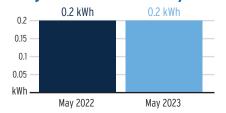

Used | Multiplier | Billing Period |
|-----------------|------------|--------------------|-----------------------|---|------------|------------|----------------|
| 1000458561      | 04/28/2023 | 245                | 238                   |   | 7 kWh      | 1          | 30 Days        |

#### **Charge Details**

#### **Electric Charges** Daily Basic Service Charge 30 days @ \$0.75000 \$22.50 Energy Charge 7 kWh @ \$0.07990/kWh \$0.56 Fuel Charge 7 kWh @ \$0.05239/kWh \$0.37 Storm Protection Charge 7 kWh @ \$0.00400/kWh \$0.03 Clean Energy Transition Mechanism 7 kWh @ \$0.00427/kWh \$0.03 Storm Surcharge 7 kWh @ \$0.01061/kWh \$0.07 Florida Gross Receipt Tax \$0.60 **Electric Service Cost** \$24.16 State Tax \$2.04 Total Electric Cost, Local Fees and Taxes \$26.20

### Avg kWh Used Per Day



## **Current Month's Electric Charges**

\$26.20

Billing information continues on next page →



Sub-Account #: 211006782182 Statement Date: 06/01/2023

Service Address: 6702 WATERSET BL, IRRIGATION, APOLLO BEACH, FL 33572-0000

#### **Meter Read**

**Service Period:** 03/30/2023 - 04/28/2023

Rate Schedule: General Service - Non Demand

| Meter<br>Number | Read Date  | Current<br>Reading | - Previous<br>Reading | - | Total Used | Multiplier | Billing Period |
|-----------------|------------|--------------------|-----------------------|---|------------|------------|----------------|
| 1000579246      | 04/28/2023 | 370                | 359                   |   | 11 kWh     | 1          | 30 Days        |

#### **Charge Details**

#### **Electric Charges** Daily Basic Service Charge 30