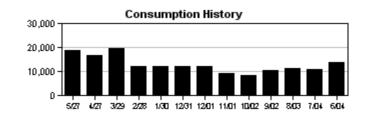

ress Charges**

Reclaimed Water Charge \$204.85 **Total Service Address Charges** \$204.85

An estimated read was used to calculate your bill





**ACCOUNT NUMBER** 9581654736

**BILL DATE** 

**DUE DATE** 

06/07/2023

06/28/2023

Service Address: 6417 TIDELINE DR

WATERSET NORTH CDD

S-Page 18 of 24

| METER    | PREVIOUS   | PREVIOUS | PRESENT    | PRESENT | CONSUMPTION | READ   | METER       |
|----------|------------|----------|------------|---------|-------------|--------|-------------|
| NUMBER   | DATE       | READ     | DATE       | READ    |             | TYPE   | DESCRIPTION |
| 17674093 | 04/27/2023 | 22412    | 05/27/2023 | 22601   | 18900 GAL   | ACTUAL | RECLAIM     |

#### **Service Address Charges**

Reclaimed Water Charge \$8.05 **Total Service Address Charges** \$8.05





| CUSTOMER NAME |
|---------------|
|---------------|

**ACCOUNT NUMBER** 

**BILL DATE** 

**DUE DATE** 

WATERSET NORTH CDD

06/07/2023 9581654736

06/28/2023

Service Address: 7230 BOWSPIRIT PL

S-Page 18 of 24

| METER     | PREVIOUS   | PREVIOUS | PRESENT    | PRESENT | CONSUMPTION | READ   | METER       |
|-----------|------------|----------|------------|---------|-------------|--------|-------------|
| NUMBER    | DATE       | READ     | DATE       | READ    |             | TYPE   | DESCRIPTION |
| 34034978A | 04/27/2023 | 122485   | 05/27/2023 | 123308  | 82300 GAL   | ACTUAL | RECLAIM     |

#### **Service Address Charges**

Reclaimed Water Charge \$20.25 **Total Service Address Charges** \$20.25





**CUSTOMER NAME** WATERSET NORTH CDD **ACCOUNT NUMBER** 

**BILL DATE** 

**