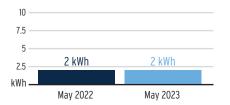

The ET sensor located on the Hunter ACC controller in the northwest corner of the round-about at PAM and Covington recorded 2.66" of ET and 2.89" of rain between June 27<sup>th</sup> and July 31<sup>st</sup>. There were three significant rainfall events of 0.25" or more during this same time period, the greatest occurring on July 10<sup>th</sup>, when 1.08" was recorded. The site was shut down for a total of 7 days to take advantage of what nature provided. According to the most recent drought monitor index from the National Weather Service, southern Hillsborough County is experiencing a moderate drought that is expected to continue through the end of August.