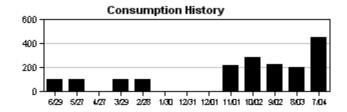

The ET sensor located on the Hunter ACC controller in the northwest corner of the round-about at PAM and Covington recorded 2.66" of ET and 2.89" of rain between June 27<sup>th</sup> and July 31<sup>st</sup>. There were three significant rainfall events of 0.25" or more during this same time period, the greatest occurring on July 10<sup>th</sup>, when 1.08" was recorded. The site was shut down for a total of 7 days to take advantage of what nature provided. According to the most recent drought monitor index from the National Weather Service, southern Hillsborough County is experiencing a moderate drought that is expected to continue through the end of August.